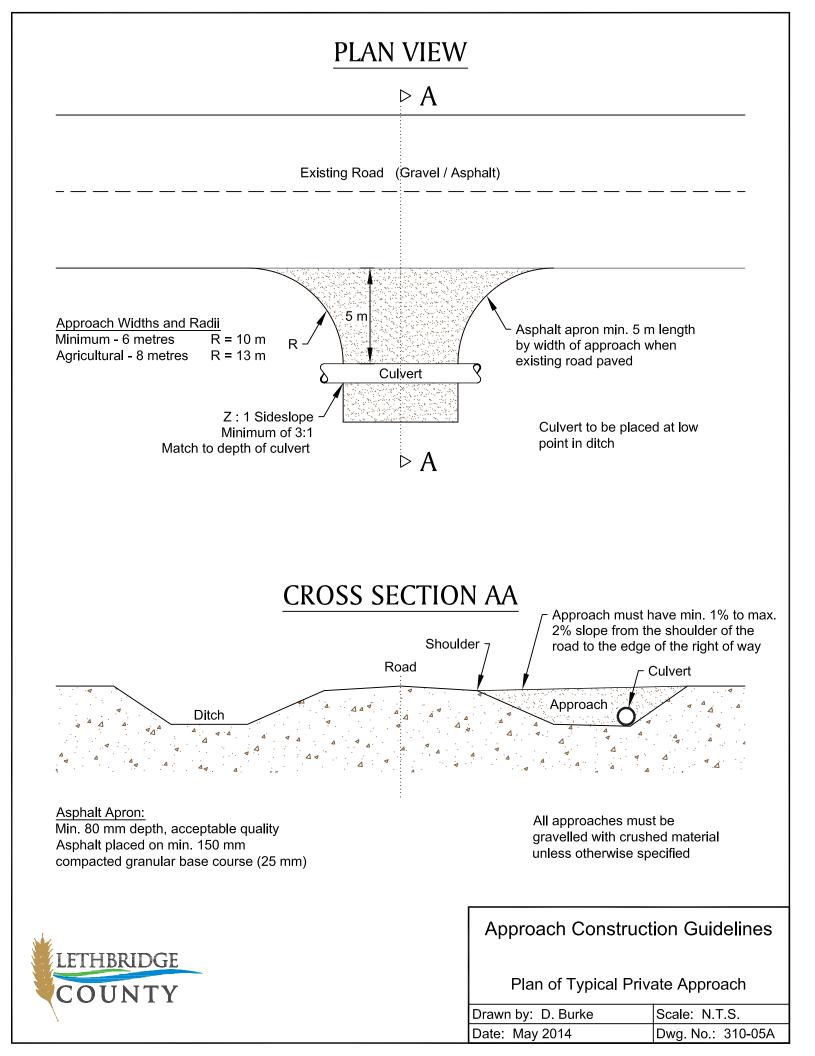

- 1. Approaches will be constructed with a minimum 6 metre finished driving surface.
- 2. Culvert specifications:
  - a) 500 mm (20 in) minimum diameter for most rural sites
  - b) Hamlet & grouped residential culvert diameter to be determined by County staff
  - c) Areas containing storm management systems (drainage) culvert diameter to be determined by County staff
  - d) Corrugated Steel Pipe (CSP); new material only
- 3. On new requests for approaches, only one per half mile will be allowed, excepting home quarters and quarters with physical severances, which will be allowed two per half mile at no cost to the County. (This policy does not apply to newly created subdivision wherein a Developer's Agreement is required)
- 4. On requests for widening existing approaches, the land owner will supply all materials and installation to complete the widening.
- 5. Where land owners desire to install their own approaches or extension, said approach will be allowed at the discretion of the Public Works Department and must be installed to specifications as determined by the Director of Municipal Services.
- Generally, approaches will be constructed as follows: (SEE DRAWING #: 310-05A).