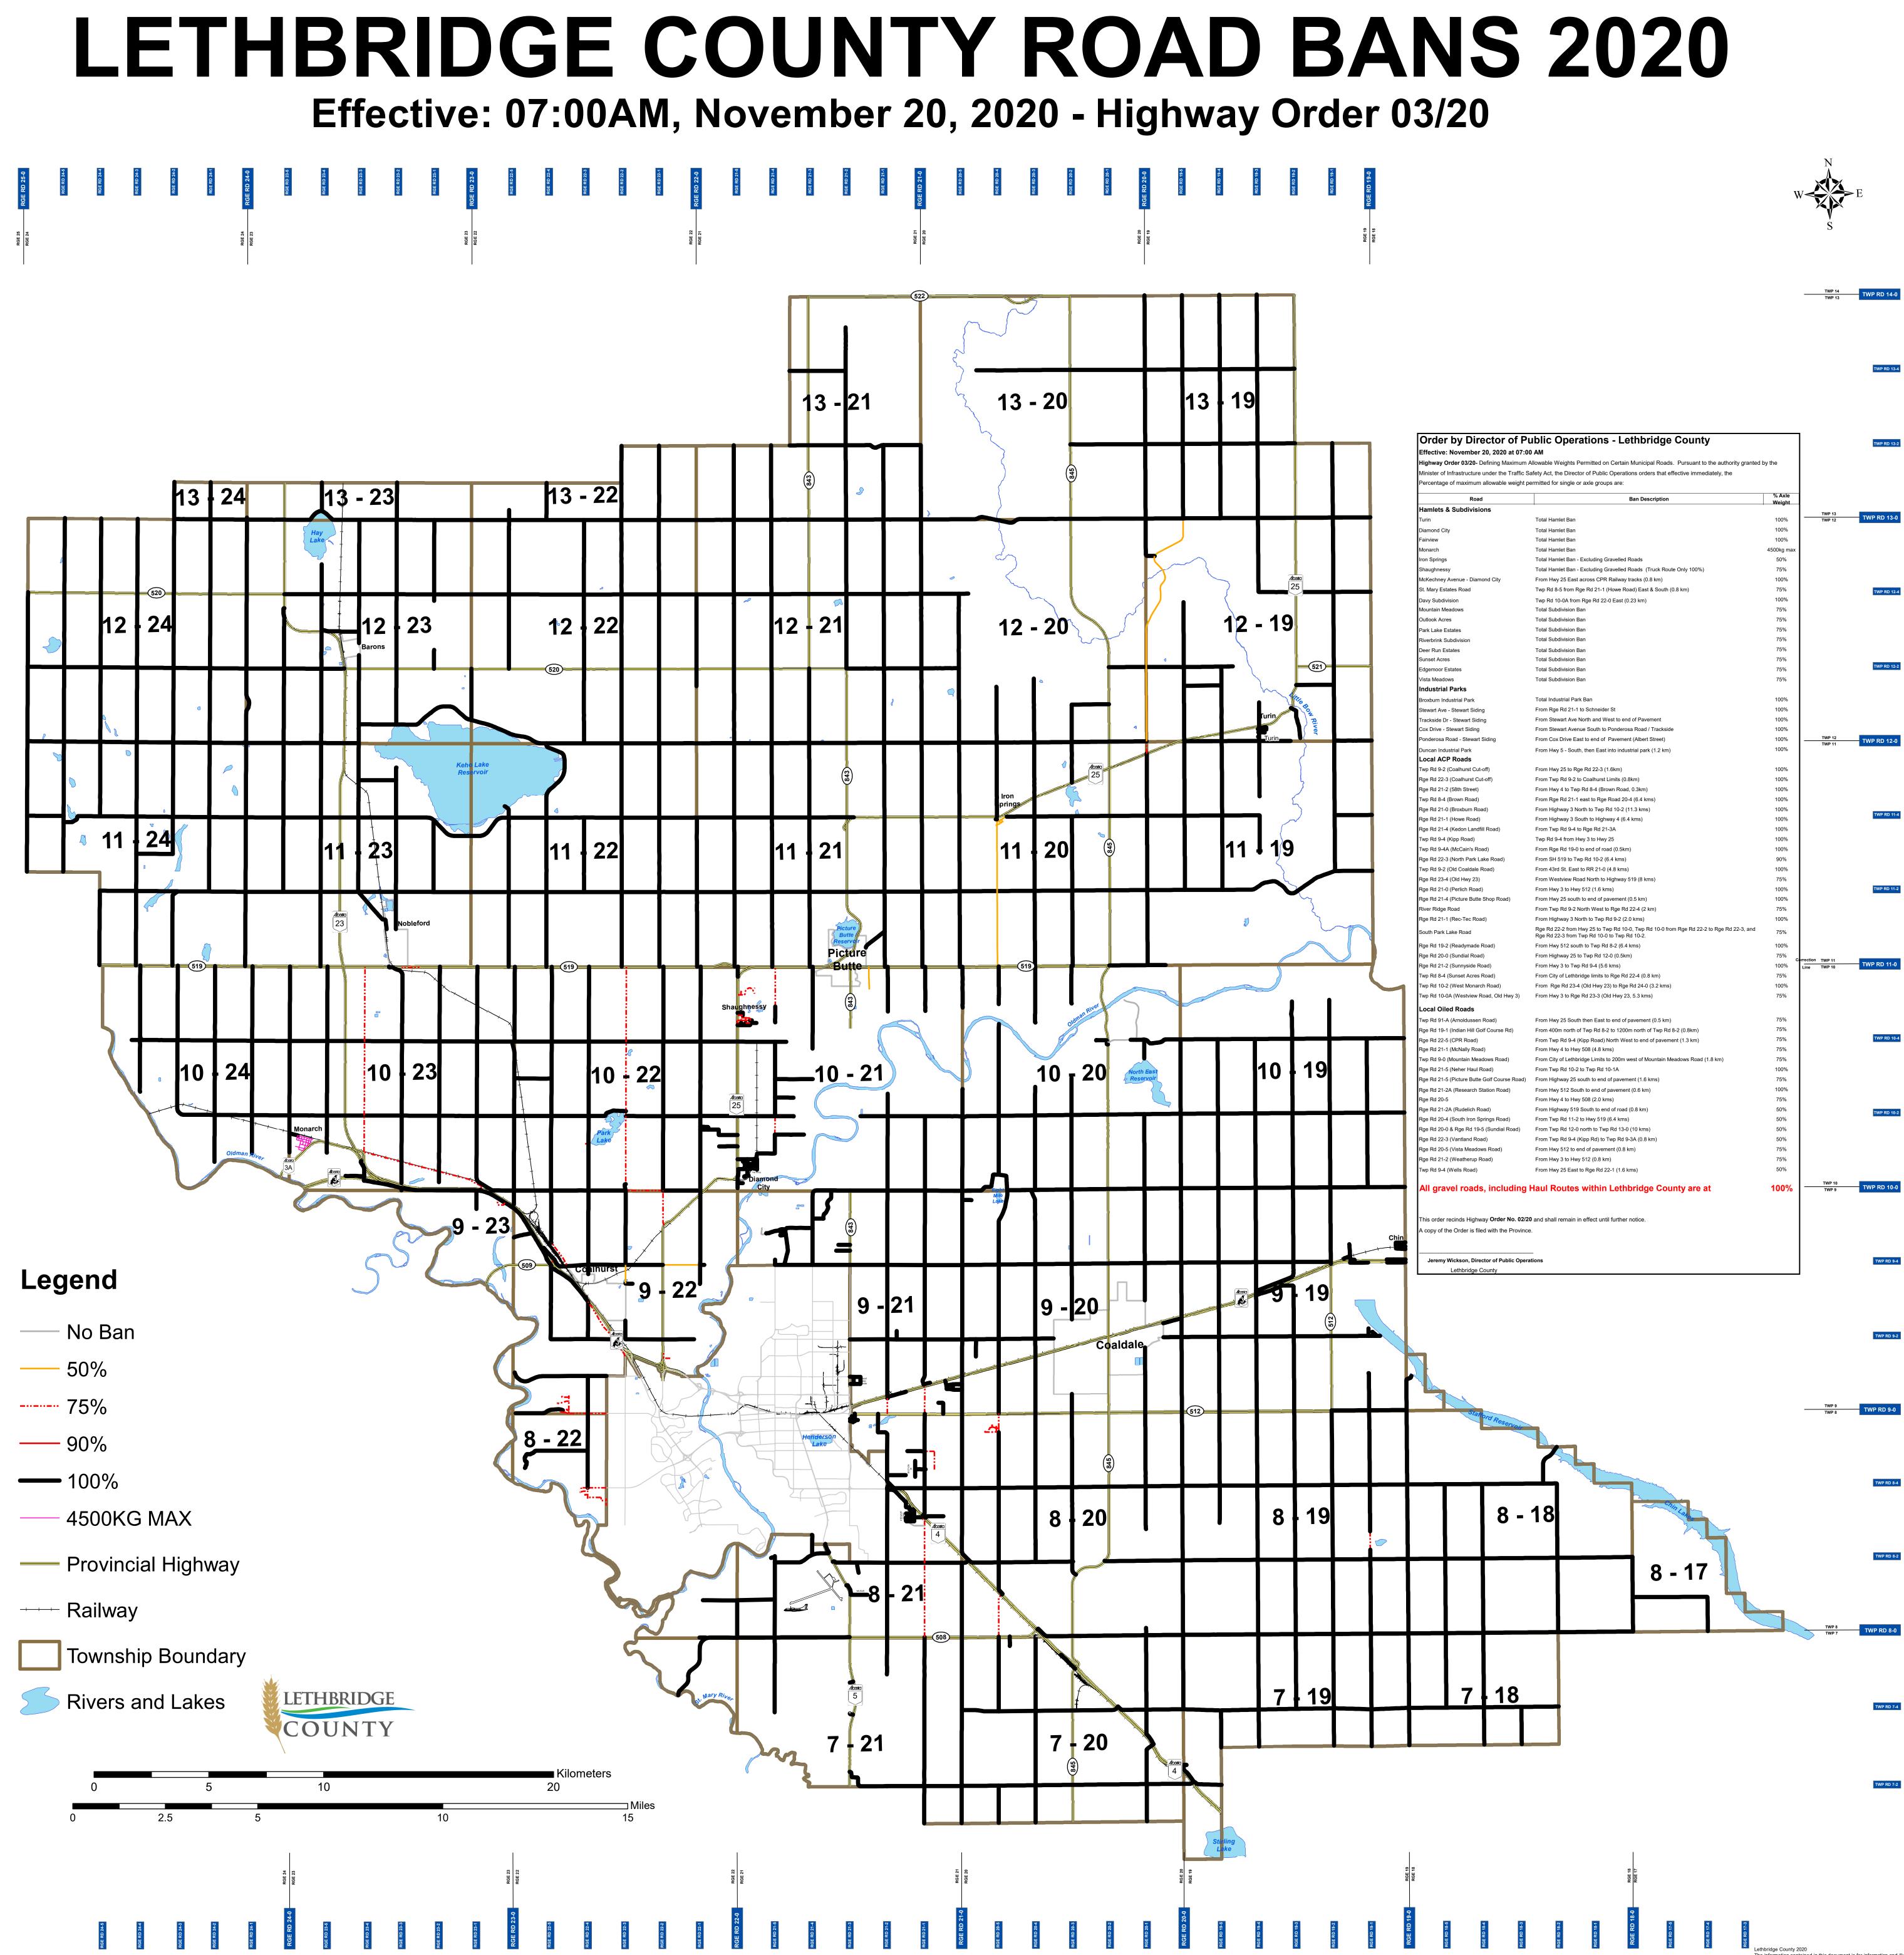

| Beg Stachistion         Table Stachistion Ban         754           Maratisan Mesafore         Table Stachistion Ban         756           Park Lathe Estates         Table Stachistion Ban         756           Bark Mark Stachistion Ban         756           Sinset Acres         Table Stachistion Ban         756           Sinset Acres         Stachistion Ban         700           Sinset Acres         Stachistion Ban         7005           Sinset Acres         Stachistion Ban         7005           Dutons Industrial Parks         Pom Tag Re 21 1 to Scherider Di         7007           Dutons Industrial Parks         Pom Tag Re 22 1 to Scherider Di         7007           Dutons Industrial Parks <th>-</th> <th>Effective: November 20, 2020 at 07:00<br/>Highway Order 03/20- Defining Maximum A</th> <th>) AM<br/>Allowable Weights Permitted on Certain Municipal Roads. Pursuant to the authority granted</th> <th>l by the</th> <th></th> <th></th>                                                                                                                                                                                                                                                                                                                                                                                                                                                                                                                                                                                        | - | Effective: November 20, 2020 at 07:00<br>Highway Order 03/20- Defining Maximum A | ) AM<br>Allowable Weights Permitted on Certain Municipal Roads. Pursuant to the authority granted | l by the |        |       |
|--------------------------------------------------------------------------------------------------------------------------------------------------------------------------------------------------------------------------------------------------------------------------------------------------------------------------------------------------------------------------------------------------------------------------------------------------------------------------------------------------------------------------------------------------------------------------------------------------------------------------------------------------------------------------------------------------------------------------------------------------------------------------------------------------------------------------------------------------------------------------------------------------------------------------------------------------------------------------------------------------------------------------------------------------------------------------------------------------------------------------------------------------------------------------------------------------------------------------------------------------------------------------------------------------------------------------------------------------------------------------------------------------------------------------------------------------------------------------------------------------------------------------------------------------------------------------------------------------------------------------------------------------------------------------------------------------------------------------------------------------------------------------------------------------------------------------------------------------------------------------------------------------------------------------------------------------------------------------------------------------------------------------------------------------------------------------------------------------------------------------------------|---|----------------------------------------------------------------------------------|---------------------------------------------------------------------------------------------------|----------|--------|-------|
| Bod     In Size (Spin)     With Size (Spin)       Handle S 2000/VIOID     Tool Handle Mail     Spin (Spin)     Spin (Spin)       Line     Spin (Spin)     Spin (Spin)     Spin (Spin)       Spin (Spin)     Tool Handle Mail     Spin (Spin)     Spin (Spin)       Spin (Spin)     Tool Handle Mail     Spin (Spin)     Spin (Spin)       Spin (Spin)     Tool Handle Mail     Spin (Spin)     Spin (Spin)       Spin (Spin)     Tool Handle Mail     Spin (Spin)     Spin (Spin)       Spin (Spin)     Tool Handle Mail     Spin (Spin)     Spin (Spin)       Spin (Spin)     Tool Handle Mail     Spin (Spin)     Spin (Spin)       Spin (Spin)     Tool Handle Mail     Spin (Spin)     Spin (Spin)       Spin (Spin)     Tool Handle Mail     Spin (Spin)     Spin (Spin)       Spin (Spin)     Tool Handle Mail     Spin (Spin)     Spin (Spin)       Spin (Spin)     Tool Handle Mail     Spin (Spin)     Spin (Spin)       Spin (Spin)     Tool Handle Mail Mail     Spin (Spin)     Spin (Spin)       Spin (Spin)     Tool Handle Mail Mail Mail Mail Mail Mail Mail Mail                                                                                                                                                                                                                                                                                                                                                                                                                                                                                                                                                                                                                                                                                                                                                                                                                                                                                                                                                                                                                                                    |   |                                                                                  |                                                                                                   |          |        |       |
| Intri       This                                                                                                                                                                                                                                                                                                                                                                                                                                                                                                                                                                                                                                                                                                                                                                                                                                                                                                                                                                                    |   |                                                                                  |                                                                                                   |          | -      |       |
| Interver Ciry         Interver Line         1000           Settore         1001 Interver         4000 gram           Interver         1001 Interver         1001 Interver           Interver         1001 Interver         1001 Interver         4000 gram           Interver         1001 Interver         1001 Interver         1000 gram           Interver         1001 Interver         1000 gram         1000 gram           Interver         1001 Interver         1000 gram                                                                                                                                                                                                                                                                                                                                                                                                                                                                                                                                                                                                                                                                                                                                                                                                                                                                          |   |                                                                                  |                                                                                                   | -        |        |       |
| Note:     1923 Hone Los:     1923 Hone Los:     1924 Hone Los:                                                                                                                                                                                                                                                                                                                                                                                                                                                                                                                                                                                                                                                                                                        |   |                                                                                  |                                                                                                   |          | TWP 12 |       |
| <ul> <li>Instrume instrume instrume</li></ul> |   |                                                                                  |                                                                                                   |          |        |       |
| Image in the second s                              |   |                                                                                  |                                                                                                   | -        |        |       |
| No. 2000     No. 2                                                                                                                                                                                                                                                                                                                                                                                                                                                                                                                                                                                                                                                                                                                                                                                                                                                                                    |   |                                                                                  | -                                                                                                 |          |        |       |
| Normal     Top (10) A born (sp. 6) 22 (22) (2) (2)     Normal     Normal     Normal       Normal     Top (2) A born (sp. 6)     Top (2) (20) (20) (20) (20) (20) (20) (20)                                                                                                                                                                                                                                                                                                                                                                                                                                                                                                                                                                                                                                                                                                                                                                                                                                                                                                                                                                                                                                                                                                                                                                                                                                                                                                                                                                                                                                                                                                                                                                                                                                                                                                                                                                                                                                                                                                                                                           |   |                                                                                  |                                                                                                   | 100%     |        |       |
| International Accord State     Top State       Ottok Kan     Top State       Ottok Kan     Top State       International Control     Top State       International Contro     Top State       Inter                                                                                                                                                                                                                                                                                                                                                                                                                                                                                                                                                                                                                                                                                                                                                                                                                                                                                                                            |   | -                                                                                |                                                                                                   |          |        | TWP R |
| Number 30. Class Explained       Test Subjective Explained       758         Number 30. Class Explained       Test Subjective Explained       758         Subjective Class Explained       Test Subjective Explained       758         Number 30. Class Explained       Test Subjective Explained       758         Number 30. Test Explained Explained       758       758         Number 30. Test Explained Explain                                                                                                                                                                                                                                                                                                                                                                                                                                                                                                                                          |   |                                                                                  |                                                                                                   |          |        |       |
| Normal Statutation         1288 Solidation Bon         1793           Deer füre Linke         1298 Solidation Bon         7555           Destrum Cambrid         1298 Solidation Bon         7556           Destrum Cambrid         1298 Solidation Bon         7556           Destrum Cambrid         1298 Solidation Bon         7556           Reg Red 23 (Combras Caudon)         1298 Solidation Bon         7556           Reg Red 23 (Combras Caudon)         1298 Solidation Bon         7556           Reg Red 23 (Combras Caudon)         1298 Solidation Bon         7556           Reg Red 23 (Combras Caudon)         1298 Solidation Bon         7556           Reg Red 23 (Combras Red 1         1298 Solidation Bon         7556<                                                                                                                                                                                                                                                                                                                                                                                                                                                                                                                                                                                                                                                                                                                                                                                                                            |   | Outlook Acres                                                                    | Total Subdivision Ban                                                                             | 75%      |        |       |
| Non Persidian         1000 Standards Ref.         275           Signal Action         1000 Standards Ref.         275           Signal Action         1000 Standards Ref.         275           Match Industrial Parks         1000 Standards Ref.         1000 Standards Ref.           Bacard Action Colourd Stang         Prom Reg. 2011 to Standards Ref.         1000 Standards Ref.           Colourd Standard Colourd Stang         Prom Reg. 2011 to Standards Ref.         1000 Standards Ref.           Colourd Standard Colourd Standard Ref.         Prom Reg. 2011 to Standards Ref.         1000 Standards Ref.           Colourd Standard Standard Ref.         Prom Ref. 2011 to Standard Ref.         1000 Standards Ref.           Colourd Standard Standard Ref.         Prom Ref. 2011 to Standard Ref.         1000 Standards Ref.           Colourd Standard Standard Prom Ref. 2011 to Standard Ref. 2011 (Standard Standard Ref.         1000 Standards Ref.         1000 Standards Ref.           Non Ref. 2012 Colourd Standard Standard Prom Ref. 2012 (Standard Standard Ref.         1000 Standards Ref.                                                                                                                                                                                                                                                                                                                                                                                                                                                                                                                                                                                                                    |   |                                                                                  |                                                                                                   |          |        |       |
| International     Total blackware     Total blackware     Total blackware       Industrial Paris     Total blackware     Total blackware     Total blackware       Beant Anderson Statig     Total blackware black     Total blackware black     Total blackware       Beant Anderson Statig     Total blackware black     Total blackware black     Total blackware black       Coro Chol-Sevent Statig     Total Sevent Anderson Statis     Total blackware black     Total blackware black       Coro Chol-Sevent Statig     Total Sevent Anderson Statis     Total blackware blackware blackware blackware blackware blackware       Datasan Industatio     Total Blackware blackware blackware blackware blackware blackware     Total blackware blackware       Datasan Industatio     Total Sevent Anderson Statis     Total blackware blackware       Datasan Industatio     Form Tor Data 2:2 (Column)     Total Blackware       Datasan Industatio     Form Tor Data 2:2 (Column)     Total Blackware       Datasan Industatio     Form Tor Data 2:2 (Column)     Total Blackware       Datasan Industatio     Form Tor Data 2:2 (Column)     Total Blackware       Datasan Industatio     Form Tor Data 2:2 (Column)     Total Blackware       Datasan Industatio     Form Tor Data 2:2 (Column)     Total Blackware       Datasan Industatio     Form Tor Data 2:2 (Column)     Total Blackware       Datasan Industatio <td></td> <td></td> <td></td> <td></td> <td></td> <td></td>                                                                                                                                                                                                                                                                                                                                                                                                                                                                                                                                                                                                                                     |   |                                                                                  |                                                                                                   |          |        |       |
| name       190         Visit Medicine       Tad Addressing Data       790         Note Medicine       790         Restaurie Maria       1004         Data data       1004                                                                                                                                                                                                                                                                                                                                                                                                                                                                                                                                                                                                                                                                                                                                                                                                                                                                                                                                                                                                                                                                                                                                                                                                                    |   | Sunset Acres                                                                     | Total Subdivision Ban                                                                             | 75%      |        |       |
| Instartial Parks         Test Instartial Parks         10000           Instart Aue.         Point Page R6 27.1 to Schwaft Sim         1000           Instart Aue.         Point Page R6 27.1 to Schwaft Sim         1000           Instart Aue.         Point Page R6 27.1 to Schwaft Sim         1000           Cur Uhe.         Point Shawft Aue Instart Aue Instart Markh Is and I Parkathe         1000           Point Page R6 201         Point Shawft Aue Instart Markh Is and I Parkathe         1000           Point Page R6 201         Point Page R6 201         1000         1000           Point Page R6 201         Point Page R6 201         1000         1000           Point Page R6 201         Point Page R6 201         Point Page R6 201         1000         1000           Page R6 21         Point Page R6 201         Point Page R6 201         Point Page R6 201         1000         1000         1000         1000         1000         1000         1000         1000         1000         1000         1000         1000         1000         1000         1000         1000         1000         1000         1000         1000         1000         1000         1000         1000         1000         1000         1000         1000         1000         1000         1000         1000 </td <td></td> <td>·</td> <td></td> <td></td> <td></td> <td></td>                                                                                                                                                                                                                                                                                                                                                                                                                                                                                                                                                                                                                                                                                                                                         |   | ·                                                                                |                                                                                                   |          |        |       |
| Image: Aue: Second SolidFind Solid 21-16 Solidation CS100%Tradition Dr. Solidation Dr. So                                                           |   |                                                                                  |                                                                                                   | 10/0     |        |       |
| Transfer Dr. Samuer Siding         From Samuer Advance South to Prodenous Road / Trachadee         100%           Concission Samuer Siding         From Samuer Advance South to Prodenous Road / Trachadee         100%           Durant Instance Samuer Siding         From How S- Samuer Home (Albert Status or of Prodenous Road / Trachadee         100%           Durant Instance Samuer Siding         From How S- Samuer Home (Albert Status or of Prodenous Road / Trachadee         100%           Durant Instance Samuer Siding         From How SS to Rige HOZ 23 (Filesh)         100%           Rige RG 221 (Coloritor Road )         From How SS to Rige HOZ 23 (Filesh)         100%           Rige RG 221 (Coloritor Road )         From How SS to Rige HOZ 23 (Filesh)         100%           Rige RG 221 (Coloritor Road )         From How Road Rige Road 23 (Filesh)         100%           Rige RG 221 (Howe Road )         From How Road Rige Road 23 (Filesh)         100%           Rige RG 221 (Howe Road )         From How Road Rige Road 23 (Filesh)         100%           Rige RG 221 (Howe Road )         From How Road Rige Road 24 (Filesh)         100%           Rige RG 221 (Howe Road )         From How Road Rige Road 24 (Filesh)         100%           Rige RG 221 (Howe Road )         From How Road Rige Road 24 (Filesh)         100%           Rige RG 221 (Howe Road )         From How Road Rige Road 12 (Filesh)         100% </td <td></td> <td></td> <td></td> <td></td> <td></td> <td></td>                                                                                                                                                                                                                                                                                                                                                                                                                                                                                                                                                                                       |   |                                                                                  |                                                                                                   |          |        |       |
| DDD         Stream Stating         From Steven Haven South D Produces Read (Transation         100%           Perdeman Read - Balan at Safery         From Cao Dane E hast or of Pereners (Abber Steven)         100%         Image 1           Duran Indicated Park         From Havy 2-South, then E sate incline indicated park (1.2 km)         100%         Image 1           Type Red 2: Costnets CLoth         From Havy 2-So Ege Red 2::3 (1.6 km)         100%         Image 1         Image 1 <t< td=""><td></td><td>-</td><td>-</td><td></td><td></td><td></td></t<>                                                                                                                                                                                                                                                                                                                                                                                                                                                                                                                                                                                                                                                                      |   | -                                                                                | -                                                                                                 |          |        |       |
| Index (basis) leads)         Prove Hwy 5 - South, then East to industry (1.2 km)         Dots           Uncase         Industry (1.2 km)         The T1         We T1           Uncase         Industry (1.2 km)         100%           Type (7.6 2) (Continue CLocker)         Prom Hwy 25 to Rige RG 22-0 (Excm)         100%           Ryse RG 21-0 (Exclusive CLocker)         Prom Hyp RG 42-10 Continue CLocker)         Prom Hyp RG 42-10 Continue CLocker)         100%           Ryse RG 21-0 (Exclusive Tool)         Prom Hyp RG 42-10 Continue CLocker)         Prom Hyp RG 42-11 east to Ryse Road 22-4 (EA kms)         100%           Ryse RG 21-10 (Exclusive Tool)         Prom Hyp RG 42-10 Road (Exclusive Tool)         Prom Hyp RG 42-10 Road (Exclusive Tool)         100%           Ryse RG 21-10 (Exclusive Tool)         Prom Hyp RG 42-10 Road (Exclusive Tool)         100%         100%           Ryse RG 21-10 (Exclusive Tool)         Prom Typ RG 42-10 Road (Exclusive Tool)         100%         100%           Ryse RG 21-10 (Exclusive Tool)         Prom Typ RG 42-10 Road (Exclusive Tool)         100%         100%           Ryse RG 21-10 (Exclusive Tool)         Prom Typ RG 42-10 Road (Exclusive Tool)         100%         100%           Ryse RG 21-10 (Exclusive Tool)         Prom Typ RG 42-10 Road (Exclusive Tool)         100%         100%           Ryse RG 21-10 (Exclusive Tool)         Prom Typ RG                                                                                                                                                                                                                                                                                                                                                                                                                                                                                                                                                                                                                                                                         |   | -                                                                                |                                                                                                   |          |        |       |
| Ducan Industial Pairs         Prom Hey 5 - South, Hen East Into industial park (1.2 km)         PDM           Local ACP Roads         Prom Hey R6 322 (Coalman Cuard)         Prom Hey R6 324 (Coalman Mey South) End Prof 102 (Cl.3 from)         Prom Hey R6 324 (Coalman Cuard)         Prom Hey R6 324 (Coalman Hey South) End Prof 102 (Cl.4 Hew)         Prom Hey R6 324 (Coalman Cuard)         Prom Hey R6 324 (Cl.4 Hey)         Prom Hey R6 322 (Cl.4 Hey)         <                                                                                                                                                                                                                                                                                                                                                                                                                                     |   | -                                                                                |                                                                                                   |          |        |       |
| Tape R4 92 (Cachinet Cut-off)         From Twp R4 92 23 (1 Bam)         100%           Rp R4 223 (Coshinet Cut-off)         From Twp R4 92 23 (1 Bam)         100%           Rp R4 214 (Gash Steed)         From Rps R4 24 (Losen Raad)         100%           Rp R4 214 (Recom Raad)         From Rps R4 21-1 (Aster Raad)         100%           Rp R4 21-1 (Hosen Raad)         From Rps R4 21-1 (Aster Raad)         100%           Rp R4 21-1 (Hosen Raad)         From Tap R4 94 to reg R4 21-1 (Aster Raad)         100%           Rp R4 21-1 (Hosen Raad)         From Tap R4 94 to reg R4 21-1 (Aster Raad)         100%           Rp R4 21-1 (Hosen Raad)         From Tap R4 94 to reg R4 21-0 (Cachina)         100%           Rp R4 21-1 (Hosen Raad)         From Tap R4 94 to reg R4 21-0 (Cachina)         100%           Rp R4 22-1 (Cachinat Cachina)         From Hap R4 19 to reg OT oraal (CS Mm)         100%           Rp R4 21-1 (Hosen Raad)         From Hay 28 to Hosen Vor to reg (Cachina)         100%           Rp R4 21-1 (Hosen Raad)         From Hay 28 to Hosen Vor to Rado Vor to Highway 59 (B Krom)         100%           Rp R4 21-1 (Rec-Tee Rode)         From Hay 28 to Hosen Vor to Rado Vor to Highway 51 (Cachina)         100%           Rp R4 21-1 (Rec-Tee Rode)         From Haghway 25 to Tip R4 12-0 (D Krom)         100%           Rp R4 21-2 (Read-mabak Raad)         From Haghway 28 tocho Ho                                                                                                                                                                                                                                                                                                                                                                                                                                                                                                                                                                                                                                                                               |   |                                                                                  | From Hwy 5 - South, then East into industrial park (1.2 km)                                       | 100%     |        |       |
| Rige Rd 22-5 (Coshurd Culcul)         From Hay Rd 2-2 (Coshurd Culcul)         100%           Rige Rd 21-2 (EdB) Street)         From Hay A 16 Tree Rd 8-2 (Los Cushus Regat 0.3 km)         100%           Rige Rd 21-4 (Rooten Road)         From Haghway 5 Moth D Tree Rd 14-2 (L1 3 km)         100%           Rige Rd 21-4 (Rooten Landlill Road)         From Haghway 5 Moth D Tree Rd 14-2 (L1 3 km)         100%           Rige Rd 21-4 (Rooten Landlill Road)         From Hag Rd 9-4 Io Rige Rd 21-0.3         100%           Tyre Rd 3-4 (McGarin Road)         From Hag Rd 9-4 Io Rige Rd 21-0.3         100%           Tyre Rd 3-4 (McGarin Road)         From Hag Rd 9-4 Io Rige Rd 21-0.3         100%           Tyre Rd 3-4 (McGarin Road)         From Hag Rd 9-2 Io Rige Rd 21-0.3         100%           Tyre Rd 3-4 (McGarin Road)         From Hag Rd 9-2 Io Rige Rd 21-0.4 (L 4 kma)         66%           Rige Rd 22-4 (Iok Hwy 22)         From Hag Rd 9-2 Io Rige Rd 22-0 (L 4 k kma)         66%           Rige Rd 21-4 (Red 7 macRoad)         From Hag Rd 9-2 Ao Right 9-2 Io Rige Rd 22-2 (D km)         75%           Rige Rd 21-4 (Red 7 macRoad)         From Hag Rd 22-2 (D km)         75%           Rige Rd 21-4 (Red 7 macRoad)         From Hag Rd 22-2 (D km)         75%           Rige Rd 21-4 (Red 7 macRoad)         From Hag Rd 22-2 (D km)         75%           Rige Rd 21-4 (Red 7 macRoad)         From                                                                                                                                                                                                                                                                                                                                                                                                                                                                                                                                                                                                                                                                               |   |                                                                                  | From Hwy 25 to Rge Rd 22-3 (1.6km)                                                                | 100%     |        |       |
| Tarp Rd 84.4 (Brown Road)         From Rep Rd 21-1 east to Rep Read 20.4 (6.4 kms)         100%           Rig Rd 21-1 (How Road)         From Highway 30 kmb to Tarp Rd 10.2 (1.13 kms)         100%           Rig Rd 21-1 (How Road)         From Tarp Rd 84.4 (Strippway 46.4 kms)         100%           Torp Rd 84.4 (MocDam's Road)         From Tarp Rd 84.4 to Reg Rd 21-3A         100%           Torp Rd 84.4 (MocDam's Road)         From Reg Rd 12-0 to end of road (0.5km)         100%           Torp Rd 84.4 (MocDam's Road)         From Reg Rd 12-0 to end of road (0.5km)         100%           Torp Rd 84.4 (MocDam's Road)         From Reg Rd 12-0 to end of road (0.5km)         100%           Torp Rd 84.4 (MocDam's Road)         From Westwee Road North to Highway 510 (Kms)         100%           Reg Rd 21-1 (Cherisch Road)         From Hwy 35 to Hwy 512 (t 6 kms)         100%           Reg Rd 21-1 (Reits Road Road)         From Hwy 25 kent/ West to Reg Rd 22.4 (kmm)         100%           Reg Rd 21-1 (Reits Road Road)         From Hwy 25 kent/ West to Reg Rd 22.4 kmm         100%           Reg Rd 12-1 (Reits Road Road)         From Hymay 3 to Hwy 16 (10-1 From Rd 10-10-100m Rd 10-100m Rd 10-100m Rd 10-100m Rd 10-100m         70%           Reg Rd 21-2 (Ready modes         Reg Rd 22-3 for Time Rd 10-0 to Time Rd 10-20.0 kmm         70%           Reg Rd 21-2 (Ready modes         From Hymay 3 to Hym 14-0 (0-100m Rd 10-100m Rd 10-1                                                                                                                                                                                                                                                                                                                                                                                                                                                                                                                                                                                                                                   |   |                                                                                  |                                                                                                   |          |        |       |
| Rige Rd 21-6 (Brodkum Road)         From Highway 3 korth to Tup Rd 10-2 (11.3 kms)         100%           Rige Rd 21-1 (Howe Road)         From Highway 3 south to Highway 4 (6.4 kms)         100%           Rige Rd 21-4 (Howe Road)         Trom Highway 3 south to Highway 4 (6.4 kms)         100%           Rige Rd 21-4 (Howe Road)         Trom Rige Rd 13-6 the Y 35         100%           Top Rd 9-4 (MocTairis Road)         From Rige Rd 13-6 to end of call (0.5 km)         00%           Rige Rd 21-4 (Cold hand 31)         From Rige Rd 12-6 to end of call (0.5 km)         00%           Rige Rd 21-4 (Cold hand 31)         From Hwy 3 to Hwy 519 (16 kms)         75%           Rige Rd 21-4 (Polume Bath Shop Road)         From Hwy 3 to Hwy 512 (1.6 kms)         75%           Rige Rd 21-4 (Polume Bath Shop Road)         From Hwy 3 to Hwy 512 (1.6 kms)         75%           Rige Rd 21-4 (Polume Bath Shop Road)         From Hwy 3 to Hwy 512 (1.6 kms)         75%           Rige Rd 21-4 (Neur Bath Shop Road)         From Hwy 3 to Hwy 512 (1.6 kms)         75%           Rige Rd 21-4 (Neur Bath Shop Road)         From Hwy 3 to Hwy 512 (1.6 kms)         75%           Rige Rd 21-2 (Simmyridis Road)         From Hwy 3 to Hwy 610 (2.0 kms)         75%           Rige Rd 21-4 (Neur Bath Road)         From Hwy 3 to Hwy 610 (2.0 kms)         75%           Rige Rd 21-4 (Neur Bath Road)         From H                                                                                                                                                                                                                                                                                                                                                                                                                                                                                                                                                                                                                                                                               |   |                                                                                  |                                                                                                   |          |        |       |
| Rge Rd 21-1 (How Road)         From Highway 3 South to Highway 4 (8.4 km)         100%           Rge Rd 21-4 (Kedon LandIII Road)         From Tays Red 4-bit Rge Rd 21-3.3         100%           Tap Rd 64 /k (Kejc Poad)         Top Rd 94 /k (McGain's Road)         From Rge Rd 10-0 te nd of made (0.5m)         100%           Tap Rd 64 /k (McCain's Road)         From Rge Rd 10-0 te nd of made (0.5m)         00%         00%           Tap Rd 92 /k (McCain's Road)         From Hs 510 to Two Rd 0-2 (6.4 km)         00%         00%           Tap Rd 92 /k (McCain's Road)         From Hsy 3 to Hwy 510 (8 km)         100%         00%           Rge Rd 21-1 (Pearic McCain's Road)         From Hwy 3 to Hwy 512 (1.6 km)         100%         00%           Rge Rd 21-1 (Reo-Tec Road)         From Hwy 25 to Twp Rd 92 (2.0 km)         75%         100%           South Park Like Road         From Highway 3 to Twp Rd 92 (2.0 km)         100%         100%           South Park Like Road)         From Highway 3 to Twp Rd 92 (2.0 km)         100%         100%           Rge Rd 21-1 (Reo-Tec Road)         From Highway 3 to Twp Rd 92 (2.0 km)         100%         100%           Rge Rd 21-1 (Reo-Tec Road)         From Highway 3 to Twp Rd 94 (2.0 km)         100%         100%           Rge Rd 21-2 (Sounyaide Road)         From Hy 3 to Twp Rd 94 (2.0 kmn)         10%         10%                                                                                                                                                                                                                                                                                                                                                                                                                                                                                                                                                                                                                                                                                                            |   | ,                                                                                |                                                                                                   |          |        |       |
| Tup Rd 9-4 (Kop Road)       Tup Rd 9-4 from Hwy 3 to Hwy 25       100%         Tup Rd 9-4 (McCaires Road)       From Rge Rd 19-0 to end of road (0.5km)       100%         Rge Rd 22-3 (Chon Park Lake Road)       From SH 916 To Tup Rd 10-2 (4.4 kms)       100%         Rge Rd 23-4 (Old Hwy 22)       From Washew Road North to Highway 518 (8 kms)       100%         Rge Rd 21-4 (Picture Builts Shop Road)       From Hwy 35 to Hwy 25 (1.6 kms)       100%         Rge Rd 21-4 (Picture Builts Shop Road)       From Hwy 25 south to end of pavement (0.5 km)       100%         Rge Rd 21-4 (Picture Builts Shop Road)       From Hwy 25 south to Rge Rd 22-4 (2 km)       75%         Rge Rd 21-4 (Picture Builts Shop Road)       From Hym 25 to Tup Rd 10-0. Tup                                                                                                                                                                                                                                                                                                                                                                    |   | • • • •                                                                          |                                                                                                   |          |        | TWP R |
| Tup Rd 9-4A (McCain's Road)       From Sp Ed 19-0 to end of road (0.5km)       100%         Rep Rd 22-3 (North Park Lake Road)       From SM Ed 190 to Tup Rd 10-2 (64 kms)       00%         Rep Rd 21-4 (Od Coaldale Road)       From Mc3d VS. East RR 21-0 (44 kms)       00%         Rep Rd 21-4 (Debra Road)       From Mc3d VS. East RR 21-0 (44 kms)       100%         Rep Rd 21-4 (Debra Road)       From Mc9 30 bely 512 (16 kms)       100%         Rep Rd 21-4 (Debra Road)       From Hwy 30 bely 512 (16 kms)       100%         Rep Rd 21-4 (Debra Road)       From Hwy 30 bely 512 (16 kms)       100%         Rep Rd 21-4 (Debra Road)       From Hwy 30 bely 512 (16 kms)       100%         Rep Rd 21-4 (Bcar-Eo Road)       From Hwy 30 bely 512 (16 kms)       100%         Rep Rd 22-6 (Sundal Road)       From Hwy 30 brom Pd 2-2 (20 kms)       100%         Rep Rd 22-6 (Sundal Road)       From Hwy 30 brom Pd 2-2 (00 km)       100%         Rep Rd 22-6 (Readymade Road)       From Hwy 30 brom Pd 2-4 (00 kmm)       75%         Rep Rd 22-1 (Sundal Road)       From Hwy 30 brom Pd 2-4 (00 kmm)       75%         Rep Rd 21-2 (Sunmyled Road)       From Hwy 30 brom Pd 2-4 (00 kmm)       75%         Rep Rd 19-2 (West Monarch Road)       From Hwy 30 brom Pd 2-4 (00 kmm)       75%         Rep Rd 19-2 (Sundal Road)       From Hwy 30 brom Pd 2-4 (00 kmm) <td></td> <td></td> <td></td> <td></td> <td></td> <td></td>                                                                                                                                                                                                                                                                                                                                                                                                                                                                                                                                                                                                                                                                          |   |                                                                                  |                                                                                                   |          |        |       |
| Rge Rd 22-3 (North Park Lake Road)       From SH 519 to Tup Rd 10-2 (6.4 kms)       90%         Tup Rd 9-2 (Old Coadiale Road)       From Watelike Road SL East to RR 2-10 (4.8 kms)       100%         Rge Rd 23-10 (Particle Road)       From Hwy 35 to Khwy 512 (1.6 kms)       100%         Rge Rd 23-10 (Particle Road)       From Hwy 35 to Whw 512 (1.6 kms)       100%         Rge Rd 21-1 (Particle Road)       From Twp Rd 9-2 (2.0 kms)       100%         River Rdge Road       From Twp Rd 9-2 (2.0 kms)       100%         Rge Rd 12-1 (Particle Road)       From Twp Rd 9-2 (2.0 kms)       100%         Rge Rd 12-2 (Bandymade Road)       From Hwy 510 to Twp Rd 10-2 (Twp Rd 10-2.1 twp Rd 10-2.                                                                                                                                                                                                                                                                                                                                                                   |   |                                                                                  |                                                                                                   |          |        |       |
| Rge Rd 23-4 (Old Hwy 23)       From Westview Road North to Highway 519 (8 kms)       75%         Rge Rd 21-4 (Picture Butte Shop Road)       From Hwy 316 hwy 512 (1.8 kms)       100%         Rge Rd 21-4 (Picture Butte Shop Road)       From Hwy 25 south to end of pavement (0.5 km)       75%         Rge Rd 21-4 (Picture Butte Shop Road)       From Hyg Rd-2A cMrth West to Rge Rd 22-4 (2 km)       75%         Rge Rd 21-1 (Rec-Tec Road)       From Hyg Rd-2A cMrth West to Rge Rd 22-4 (2 km)       75%         South Park Lake Road       Rge Rd 22-3 (on Hwy 52 south To Twp Rd 9-2 (2.0 kms)       100%         Rge Rd 20-6 (Sundial Road)       From Hwy 512 south To Twp Rd 9-2 (2.0 kms)       100%         Rge Rd 20-0 (Sundial Road)       From Hwy 512 south To Twp Rd 9-2 (2.0 kms)       100%         Twp Rd 8-4 (Sunset Acres Road)       From Hwy 512 south To Twp Rd 9-2 (3.6 kms)       100%         Twp Rd 10-0.0 (Westview Road, Old Hwy 3)       From Hwy 310 Rge Rd 22-4 (0.8 km)       75%         Twp Rd 10-0.0 (Westview Road, Old Hwy 3)       From Hwy 258 south then East to end of pavement (1.5 km)       75%         Rge Rd 21-4 (Indian Hill Coll Course Rd)       From Hwy 258 south then East to end of pavement (1.3 km)       75%         Rge Rd 21-5 (OPR Road)       From Hwy 258 south then East to end of pavement (1.3 km)       75%         Rge Rd 21-4 (Indian Hull Coll Course Rd)       From Hwy 258 south to end of pavement (1.8 k                                                                                                                                                                                                                                                                                                                                                                                                                                                                                                                                                                                                                                           |   |                                                                                  |                                                                                                   |          |        |       |
| Rge Rd 21-0 (Pertich Road)         From Hwy 3 to Hwy 512 (1.6 kms)         100%           Rge Rd 21-4 (Picture Butte Stop Road)         From Hwy 25 south to end of pavement (0.5 km)         100%           River Ridge Road         From Hwy 25 south to end of pavement (0.5 km)         100%           River Ridge Road         Rge Rd 22-2 from Hwy 25 to Twp Rd 9-2 (2.0 kms)         100%           South Park Lake Road         Rge Rd 22-2 from Hwy 25 to Twp Rd 10-0, Twp Rd 9-2 (0.8 km)         Toff           Tup Rd 8-4 (Sumert Acres Road)         From Hwy 31 to Twp Rd 9-4 (0.8 kms)         Toff           Tup Rd 10-2 (West Monarch Road)         From Hwy 25 south the Reat to end of pavement (0.5 km)         75%           Rge Rd 22-5 (CPR Road)         From Hwy 25 South then East to end of pavement (0.5 km)         75%           Rge Rd 22-5 (CPR Road)         From Hwy 16 4-2 to Twp Rd 4-2 (0.8 km)         75%           Rge Rd 22-5 (CPR Road)         From Hwy 16 4-2 to Twp Rd 4-2 (0.8 km)         75%           Rge Rd 22-5 (CPR Road)         From Hwy Rd 4-2 (0.8 km)         75% </td <td></td> <td> ,</td> <td></td> <td></td> <td></td> <td></td>                                                                                                                                                                                                                                                                                                                                                                                                                                       |   | ,                                                                                |                                                                                                   |          |        |       |
| Rge Rd 21-4 (Picture Butte Shop Road)From Hwy 25 south to end of pavement (0.5 km)100%River Ridge RoadFrom Twp Rd 92. North West to Rge Rd 22.4 (2 km)75%Rge Rd 21-1 (Rec-Tec Road)From Highway 3 North to Twp Rd 92. (2.0 kms)100%South Park Lake RoadRge Rd 22.5 (rom Hwy 25 to Twp Rd 10.0, Twp Rd 10.0, Twp Rd 10.2, T                                                                                                                                            |   |                                                                                  |                                                                                                   |          |        | TWP R |
| Rge Rd 21-1 (Rec-Tec Road)From Highway 3 korth to Twp Rd 9-2 (2.0 kms)100%South Park Lake RoadRge Rd 22-2 (mm Hwg 25 to Twp Rd 10-0, Twp Rd 10-0, Top Rd Rd 22-2 to Rge Rd 22-3, and<br>Rge Rd 22-3 (mm Twp Rd 10-0 to Twp Rd 10-0. Twp Rd 10-0. Twp Rd 10-0.75%Rge Rd 19-2 (Readymade Road)From Hwy 512 south to Twp Rd 8-2 (6.4 kms)100%Rge Rd 21-2 (Sunnyide Road)From Highway 25 to Twp Rd 12-0 (0.5km)100%Rge Rd 21-2 (Sunnyide Road)From Hwy 3 to Twp Rd 9-4 (6.6 kms)100%Twp Rd 8-4 (Sunset Arces Road)From Hwy 3 to Twp Rd 9-4 (0.6 kms)100%Twp Rd 10-0. (Westiview Road, Old Hwy 3)From Rge Rd 23-3 (Old Hwy 23, to Rge Rd 23-4 (0.8 km)100%Twp Rd 91-0. (Musteiwe Road, Old Hwy 3)From Hwy 3 to Rge Rd 23-3 (Old Hwy 23, to Rge Rd 23-4 (0.8 km)100%Rge Rd 21-1 (Indian Hill Got Course Road)From Hwy 25 South then East to end of pavement (0.5 km)75%Rge Rd 22-5 (CPR Road)From Twp Rd 9-4 (Kipp Road) North West to end of pavement (1.3 km)75%Rge Rd 21-5 (Neher Haul Road)From Twp Rd 9-4 (Kipp Road) North West to end of pavement (1.3 km)75%Rge Rd 21-5 (Neher Haul Road)From Twp Rd 9-2 to 200m north of Twp Rd 8-2 (0.8 km)100%Rge Rd 21-5 (Neher Haul Road)From Highway 25 south to end of pavement (0.5 km)75%Rge Rd 21-5 (Neher Haul Road)From Twp Rd 9-2 to 200m west of Mountain Meadows Road (1.8 km)75%Rge Rd 21-5 (Neher Haul Road)From Highway 25 south to end of pavement (0.6 km)75%Rge Rd 21-5 (Neher Haul Road)From Highway 25 south to end of ravement (0.6 km)75%Rge Rd 21                                                                                                                                                                                                                                                                                                                                                                                                                                                                                                                                                                                                                        |   |                                                                                  |                                                                                                   |          |        |       |
| South Park Lake Road         Rge Rd 22-2 from Hwy 25 to Twp Rd 10-0 from Rge Rd 22-2 to Rge Rd 22-3, and<br>Rge Rd 22-3 from Hwy 61 0-0 to Twp Rd 10-0.         76%           Rge Rd 19-2 (Readymade Road)         From Hwy 51 south to Twp Rd 9-2 (6.4 kms)         100%           Rge Rd 21-2 (Sunnyside Road)         From Hwy 310 Twp Rd 10-0 to Twp Rd 10-2 (0.5 km)         76%           Rge Rd 21-2 (Sunnyside Road)         From Hwy 310 Twp Rd 9-4 (5.6 kms)         100%         77%           Twp Rd 8-4 (Sunset Acres Road)         From City of Lefthridge limits to Rge Rd 22-4 (0.3 km)         76%         76%           Twp Rd 10-2 (West Monarch Road)         From Rge Rd 23-3 (Old Hwy 23) to Rge Rd 24-0 (3.2 kms)         100%         77%           Local Olied Roads         From Hwy 3 to Rge Rd 23-3 (Old Hwy 23, 5.3 kms)         75%         75%           Rge Rd 19-1 (Indian Hill Golf Course Road)         From Hwy 25 South then East to end of pavement (0.5 km)         75%           Rge Rd 22-5 (CPR Road)         From Twp Rd 9-4 (Kipp Road) North West to end of pavement (1.3 km)         75%           Rge Rd 21-5 (Neher Haul Road)         From Hwy 810 Qa pavement (0.6 km)         75%           Rge Rd 21-5 (Reaerch Station Road)         From Twp Rd 9-10-210 Twp Rd 10-210 Twp Rd 10-210 Twp Rd 9-2 (0.8 km)         75%           Rge Rd 21-5 (Neher Haul Road)         From Twp Rd 9-2 (0.0 km)         75%         75%           Rge Rd 21-2 (Rueearch S                                                                                                                                                                                                                                                                                                                                                                                                                                                                                                                                                                                                                        |   | River Ridge Road                                                                 | From Twp Rd 9-2 North West to Rge Rd 22-4 (2 km)                                                  | 75%      |        |       |
| South Park Lake Notad       Rge Rd 122,3 from Twp Rd 10-0 trwp Rd 10-2.       13%         Rge Rd 19-2 (Readymade Road)       From Hwy 512 south to Twp Rd 9-2 (6.4 kms)       100%         Rge Rd 20-0 (Sundial Road)       From Hwy 315 trwp Rd 12-0 (0.5 km)       75%         Rge Rd 21-2 (Bunnyside Road)       From Hwy 35 to Twp Rd 9-4 (5.6 kms)       100%         Twp Rd 8-4 (Sunset Acres Road)       From Ry 8 40 2.5 (0.5 km)       100%         Twp Rd 10-0.2 (West Monarch Road)       From Rge Rd 23-4 (0ld Hwy 23) to Rge Rd 22-4 (0.8 km)       100%         Twp Rd 10-0.4 (Westiew Road, Old Hwy 3)       From Hwy 3 to Rge Rd 23-4 (0.3 kms)       100%         Twp Rd 10-0.4 (Westiew Road, Old Hwy 3)       From Hwy 3 to Rge Rd 23-3 (0ld Hwy 23, 5.3 kms)       75%         Local Olide Roads       From Hwy 25 South then East to end of pavement (0.5 km)       75%         Rge Rd 19-1 (Indian Hill Golf Course Rod)       From Twp Rd 9-4 (Kipp Road) North West to end of pavement (1.3 km)       75%         Rge Rd 21-1 (McNally Road)       From Twp Rd 9-2 to Twp Rd 9-2 (0.8 kms)       75%         Rge Rd 21-5 (Neher Haul Road)       From Twp Rd 10-2 to Twp Rd 10-1A       100%         Rge Rd 21-5 (Neher Haul Road)       From Twp Rd 10-2 to Twp Rd 10-1A       100%         Rge Rd 21-5 (Rolter Butte Golf Course Road)       From Hyy 810 South to end of pavement (1.6 kms)       75%         Rge Rd 21-5 (N                                                                                                                                                                                                                                                                                                                                                                                                                                                                                                                                                                                                                                                                              |   | Rge Rd 21-1 (Rec-Tec Road)                                                       |                                                                                                   | 100%     |        |       |
| Rge Rd 20-0 (Sundial Road)       From Highway 25 to Twp Rd 12-0 (0.5km)       75%       C       Twp Rd 92-12 (Sunnyside Road)       From Hwy 3 to Twp Rd 94 (5.6 kms)       100%       Twp Rd 94 (Susset Acres Road)       From City of Lethbridge limits to Rge Rd 22-4 (0.8 km)       75%       Twp Rd 94 (Susset Acres Road)       From City of Lethbridge limits to Rge Rd 22-4 (0.8 km)       75%       Twp Rd 10-2 (West Monarch Road)       From Rge Rd 23-3 (Old Hwy 23) to Rge Rd 24-0 (3.2 kms)       100%       100%       100%       100%       100%       100%       100%       100%       100%       100%       100%       100%       100%       100%       100%       100%       100%       100%       100%       100%       100%       100%       100%       100%       100%       100%       100%       100%       100%       100%       100%       100%       100%       100%       100%       100%       100%       100%       100%       100%       100%       100%       100%       100%       100%       100%       100%       100%       100%       100%       100%       100%       100%       100%       100%       100%       100%       100%       100%       100%       100%       100%       100%       100%       100%       100%       100%       100%       100%       100%                                                                                                                                                                                                                                                                                                                                                                                                                                                                                                                                                                                                                                                                                                                                                                                                                          |   | South Park Lake Road                                                             |                                                                                                   | 75%      |        |       |
| Rge Rd 21-2 (Sunnyside Road)From Hwy 3 to Twp Rd 9-4 (5.6 kms)TWP RdTwp Rd 8-4 (Sunset Acres Road)From City of Lethbridge limits to Rge Rd 22-4 (0.8 km)75%Twp Rd 10-2 (West Monarch Road)From Rge Rd 23-4 (Old Hwy 23) to Rge Rd 24-0 (3.2 kms)100%Twp Rd 10-0A (Westview Road, Old Hwy 3)From Hwy 3 to Rge Rd 23-3 (Old Hwy 23, 5.3 kms)75%Local Olled RoadsFrom Hwy 3 to Rge Rd 23-3 (Old Hwy 23, 5.3 kms)75%Local Olled RoadsFrom Hwy 25 South then East to end of pavement (0.5 km)75%Rge Rd 25-5 (CPR Road)From Twp Rd 9-4 (Kipp Road) North West to end of pavement (1.3 km)75%Rge Rd 21-1 (McNally Road)From Hwy 508 (4.8 kms)75%Twp Rd 9-0 (Mountain Meadows Road)From Twp Rd 9-4 (Kipp Road) North West to end of pavement (1.3 km)75%Rge Rd 21-5 (Neher Haul Road)From Twp Rd 10-2 to Twp Rd 10-2 t                                                                                                                                                                                                                                                                                                                                                                    |   |                                                                                  |                                                                                                   |          |        |       |
| Twp Rd 8-4 (Sunset Acres Road)From City of Lethbridge limits to Rge Rd 22-4 (0.8 km)75%Twp Rd 10-2 (West Monarch Road)From Rge Rd 23-4 (Old Hwy 23) to Rge Rd 24-0 (3.2 kms)100%Twp Rd 10-0A (Westview Road, Old Hwy 3)From Hwy 3 to Rge Rd 23-3 (Old Hwy 23, 5.3 kms)75% <b>Local Olied Roads</b> Twp Rd 91-A (Arnoldussen Road)From Hwy 25 South then East to end of pavement (0.5 km)75%Rge Rd 19-1 (Indian Hill Golf Course Rd)From 400m north of Twp Rd 8-2 to 1200m north of Twp Rd 8-2 (0.8 km)75%Rge Rd 22-5 (CPR Road)From Twp Rd 9-4 (Kipp Road) North West to end of pavement (1.3 km)75%Rge Rd 21-1 (McNaily Road)From Twp Rd 9-4 (Kipp Road) North West to end of pavement (1.8 km)75%Rge Rd 21-5 (Neher Haul Road)From Twp Rd 10-2 to Twp Rd 10-1A100%Rge Rd 21-5 (Picture Butte Golf Course Road)From Hwy 4 to Hwy 508 (2.0 kms)75%Rge Rd 21-2A (Research Station Road)From Hwy 4 to Hwy 508 (2.0 kms)75%Rge Rd 20-4 (South Iron Springs Road)From Twp Rd 11-2 to Twp Rd 10-2 to Twp Rd 10.6 km)100%Rge Rd 20-4 (South Iron Springs Road)From Twp Rd 11-2 to Hwy 519 (6.4 kms)50%Rge Rd 20-4 (South Iron Springs Road)From Twp Rd 11-2 to Hwy 519 (6.4 kms)50%Rge Rd 20-0 & Rge Rd 15-5 (Sundial Road)From Twp Rd 11-2 to Hwy Fd 19-3A (0.8 km)50%Rge Rd 20-0 & Statian Road)From Twp Rd 11-2 to Hwy 519 (6.4 kms)50%Rge Rd 20-0 & Statian Road)From Twp Rd 12-0 north to Twp Rd 13-0 (10 kms)50%Rge Rd 20-0 & Statian Road)From Twp Rd 13-0 (10 kms)5                                                                                                                                                                                                                                                                                                                                                                                                                                                                                                                                                                                                                                                                |   |                                                                                  |                                                                                                   | c        |        |       |
| Tup Rd 10-0A (Westview Road, Old Hwy 3)From Hwy 3 to Rge Rd 23-3 (Old Hwy 23, 5.3 kms)75%Local Oiled RoadsTup Rd 91-A (Arnoldussen Road)From Hwy 25 South then East to end of pavement (0.5 km)75%Rge Rd 19-1 (Indian Hill Golf Course Rd)From 400m north of Tup Rd 8-2 to 1200m north of Tup Rd 8-2 (0.8km)75%Rge Rd 22-5 (CPR Road)From Twp Rd 9-4 (Kipp Road) North West to end of pavement (1.3 km)75%Rge Rd 22-1 (Indian Hill Golf Course Rd)From Twp Rd 9-4 (Kipp Road) North West to end of pavement (1.3 km)75%Rge Rd 21-1 (McNally Road)From Twp Rd 10-2 to Twp Rd 10-1A100%Rge Rd 21-5 (Neher Haul Road)From Twp Rd 10-2 to Twp Rd 10-1A100%Rge Rd 21-5 (Neher Haul Road)From Highway 25 south to end of pavement (0.6 km)75%Rge Rd 21-2A (Research Station Road)From Hwy 4 to Hwy 508 (2.0 kms)75%Rge Rd 20-5From Hwy 4 to Hwy 508 (2.0 kms)75%Rge Rd 20-4 (South Iron Springs Road)From Twp Rd 12-2 to hwy 519 (6.4 kms)50%Rge Rd 20-0 & Rge Rd 19-5 (Sundial Road)From Twp Rd 12-2 to north to Twp Rd 13-0 (10 kms)50%Rge Rd 20-5 (Vista Meadows Road)From Twp Rd 12-2 to north to Twp Rd 13-0 (10 kms)50%Rge Rd 20-5 (Vista Meadows Road)From Twp Rd 9-4 (Kipp Rd) to Twp Rd 9-3A (0.8 km)50%Rge Rd 20-5 (Vista Meadows Road)From Twp Rd 9-4 (Kipp Rd) to Twp Rd 9-3A (0.8 km)50%Rge Rd 21-2 (Weatherup Road)From Twp Rd 9-4 (Kipp Rd) to Twp Rd 9-3A (0.8 km)50%Rge Rd 21-2 (Weatherup Road)From Twp Rd 9-4 (Kipp Rd) to Twp Rd 9-3A (0.8 km)50%Rg                                                                                                                                                                                                                                                                                                                                                                                                                                                                                                                                                                                                                                                                    |   | Twp Rd 8-4 (Sunset Acres Road)                                                   | From City of Lethbridge limits to Rge Rd 22-4 (0.8 km)                                            | 75%      |        |       |
| Local Oiled RoadsTwp Rd 91-A (Arnoldussen Road)From Hwy 25 South then East to end of pavement (0.5 km)75%Rge Rd 19-1 (Indian Hill Golf Course Rd)From 400m north of Twp Rd 8-2 to 1200m north of Twp Rd 8-2 (0.8km)75%Rge Rd 22-5 (CPR Road)From Twp Rd 9-4 (Kipp Road) North West to end of pavement (1.3 km)75%Rge Rd 21-1 (McNalily Road)From Hwy 4 to Hwy 508 (4.8 kms)75%Twp Rd 9-0 (Mountain Meadows Road)From Twp Rd 10-2 to Twp Rd 10-1A100%Rge Rd 21-5 (Neher Haul Road)From Hwy At 0 Huy 508 (2.0 kms)75%Rge Rd 21-5 (Neher Haul Road)From Hwy 512 South to end of pavement (1.6 kms)75%Rge Rd 20-5From Hwy 512 South to end of pavement (0.6 km)100%Rge Rd 20-5From Hwy 519 South to end of road (0.8 km)50%Rge Rd 20-6From Twp Rd 11-2 to Twp Rd 13-0 (10 kms)50%Rge Rd 20-0 & Rge Rd 19-5 (Sundial Road)From Twp Rd 12-0 north to Twp Rd 13-0 (10 kms)50%Rge Rd 20-0 & Rge Rd 19-5 (Sundial Road)From Twp Rd 12-0 north to Twp Rd 9-3A (0.8 km)50%Rge Rd 20-5 (Vista Meadows Road)From Twp Rd 12-10 north to Twp Rd 9-3A (0.8 km)50%Rge Rd 20-5 (Vista Meadows Road)From Twp Rd 12-10 north to Twp Rd 9-3A (0.8 km)50%Rge Rd 20-5 (Vista Meadows Road)From Twp Rd 12-10 north to Twp Rd 9-3A (0.8 km)50%Rge Rd 20-5 (Vista Meadows Road)From Hwy 512 (0.8 km)50%Rge Rd 20-5 (Vista Meadows Road)From Twp Rd 9-4 (Kipp Rd) to Twp Rd 9-3A (0.8 km)50%Rge Rd 20-5 (Vista Meadows Road)From Hwy 512 (0.8 km)75% <tr< td=""><td>1</td><td></td><td></td><td></td><td></td><td></td></tr<>                                                                                                                                                                                                                                                                                                                                                                                                                                                                                                                                                                                                                                   | 1 |                                                                                  |                                                                                                   |          |        |       |
| Twp Rd 91-A (Arnoldussen Road)From Hwy 25 South then East to end of pavement (0.5 km)75%Rge Rd 19-1 (Indian Hill Golf Course Rd)From 400m north of Twp Rd 8-2 to 1200m north of Twp Rd 8-2 (0.8km)75%Rge Rd 22-5 (CPR Road)From Twp Rd 9-4 (Kipp Road) North West to end of pavement (1.3 km)75%Rge Rd 21-1 (McNally Road)From Hwy 4 to Hwy 508 (4.8 kms)75%Twp Rd 9-0 (Mountain Meadows Road)From City of Lethbridge Limits to 200m west of Mountain Meadows Road (1.8 km)75%Rge Rd 21-5 (Neher Haul Road)From Twp Rd 10-2 to Twp Rd 10-1A100%Rge Rd 21-5 (Picture Butte Golf Course Road)From Hwy 512 South to end of pavement (0.6 km)100%Rge Rd 20-5From Hwy 512 South to end of pavement (0.6 km)100%Rge Rd 20-5From Hwy 519 South to end of road (0.8 km)50%Rge Rd 20-4 (South Iron Springs Road)From Twp Rd 12-2 on orth to Twp Rd 13-0 (10 kms)50%Rge Rd 20-0 & Rge Rd 19-5 (Sundial Road)From Twp Rd 9-4 (Kipp Rd) to Twp Rd 9-3A (0.8 km)50%Rge Rd 20-5 (Vista Meadows Road)From Twp Rd 9-4 (Kipp Rd) to Twp Rd 9-3A (0.8 km)50%Rge Rd 20-5 (Vista Meadows Road)From Twp Rd 9-4 (Kipp Rd) to Twp Rd 9-3A (0.8 km)50%Rge Rd 20-5 (Vista Meadows Road)From Hwy 512 (0.8 km)50%Rge Rd 20-5 (Vista Meadows Road)From Hwy 512 (0.8 km)50%Rge Rd 20-5 (Vista Meadows Road)From Twp Rd 9-4 (Kipp Rd) to Twp Rd 9-3A (0.8 km)50%Rge Rd 20-5 (Vista Meadows Road)From Hwy 512 (0.8 km)50%Rge Rd 21-2 (Weatherup Road)From Hwy 3 to Hwy 512 (0.8 km)75%<                                                                                                                                                                                                                                                                                                                                                                                                                                                                                                                                                                                                                                                                             |   |                                                                                  | гин нwy з ю кде ка 23-3 (Ula Hwy 23, 5.3 kms)                                                     | 75%      |        |       |
| Rge Rd 19-1 (Indian Hill Golf Course Rd)From 400m north of Twp Rd 8-2 to 1200m north of Twp Rd 8-2 (0.8km)75%Rge Rd 22-5 (CPR Road)From Twp Rd 9-4 (Kipp Road) North West to end of pavement (1.3 km)75%Rge Rd 21-1 (McNally Road)From Hwy 4 to Hwy 508 (4.8 kms)75%Twp Rd 9-0 (Mountain Meadows Road)From City of Lethbridge Limits to 200m west of Mountain Meadows Road (1.8 km)75%Rge Rd 21-5 (Neher Haul Road)From Twp Rd 10-2 to Twp Rd 10-1A100%Rge Rd 21-5 (Picture Butte Golf Course Road)From Hwy 512 South to end of pavement (1.6 kms)75%Rge Rd 20-5From Hwy 512 South to end of pavement (0.6 km)100%Rge Rd 20-5From Hwy 4 10+Wy 508 (2.0 kms)75%Rge Rd 20-4 (South Iron Springs Road)From Twp Rd 11-2 to Hwy 519 (6.4 kms)50%Rge Rd 20-0 & Rge Rd 19-5 (Sundial Road)From Twp Rd 12-0 north to Twp Rd 13-0 (10 kms)50%Rge Rd 20-5 (Vista Meadows Road)From Twp Rd 9-4 (Kipp Rd) to Twp Rd 13-0 (10 kms)50%Rge Rd 20-0 & Rge Rd 19-5 (Sundial Road)From Twp Rd 12-0 north to Twp Rd 13-0 (10 kms)50%Rge Rd 20-5 (Vista Meadows Road)From Hwy 512 to end of pavement (0.8 km)50%Rge Rd 20-5 (Vista Meadows Road)From Twp Rd 9-4 (Kipp Rd) to Twp Rd 9-3A (0.8 km)50%Rge Rd 20-5 (Vista Meadows Road)From Hwy 512 to end of pavement (0.8 km)50%Rge Rd 20-5 (Vista Meadows Road)From Hwy 512 to end of pavement (0.8 km)50%Rge Rd 20-5 (Vista Meadows Road)From Hwy 512 to end of pavement (0.8 km)50%Rge Rd 21-2 (Weatherup Road)From Hwy 3 to Hwy 51                                                                                                                                                                                                                                                                                                                                                                                                                                                                                                                                                                                                                                                                    |   |                                                                                  | From Hwy 25 South then Fast to end of navement (0.5 km)                                           | 75%      |        |       |
| Rge Rd 22-5 (CPR Road)From Twp Rd 9-4 (Kipp Road) North West to end of pavement (1.3 km)75%Rge Rd 21-1 (McNally Road)From Hwy 4 to Hwy 508 (4.8 kms)75%Twp Rd 9-0 (Mountain Meadows Road)From City of Lethbridge Limits to 200m west of Mountain Meadows Road (1.8 km)75%Rge Rd 21-5 (Neher Haul Road)From Twp Rd 10-2 to Twp Rd 10-1A100%Rge Rd 21-5 (Picture Butte Golf Course Road)From Highway 25 south to end of pavement (1.6 kms)75%Rge Rd 21-2A (Research Station Road)From Hwy 4 to Hwy 508 (2.0 kms)75%Rge Rd 20-5From Hwy 4 to Hwy 508 (2.0 kms)75%Rge Rd 21-2A (Rudelich Road)From Twp Rd 11-2 to Hwy 519 (6.4 kms)50%Rge Rd 20-0 & Rge Rd 19-5 (Sundial Road)From Twp Rd 12-0 north to Twp Rd 13-0 (10 kms)50%Rge Rd 22-3 (Vantland Road)From Twp Rd 9-4 (Kipp Rd) to Twp Rd 9-3A (0.8 km)50%Rge Rd 20-5 (Vista Meadows Road)From Twy Rd 9-2 (0.8 km)50%Rge Rd 20-5 (Vista Meadows Road)From Twp Rd 9-2 (0.8 km)50%Rge Rd 20-0 & Rge Rd 19-5 (Sundial Road)From Twp Rd 12-0 north to Twp Rd 13-0 (10 kms)50%Rge Rd 20-5 (Vista Meadows Road)From Twp Rd 9-4 (Kipp Rd) to Twp Rd 9-3A (0.8 km)50%Rge Rd 20-5 (Vista Meadows Road)From Twy Rd 9-2 (0.8 km)50%Rge Rd 21-2 (Weatherup Road)From Hwy 512 (0.8 km)75%                                                                                                                                                                                                                                                                                                                                                                                                                                                                                                                                                                                                                                                                                                                                                                                                                                                                                                         |   |                                                                                  |                                                                                                   |          |        |       |
| Twp Rd 9-0 (Mountain Meadows Road)From City of Lethbridge Limits to 200m west of Mountain Meadows Road (1.8 km)75%Rge Rd 21-5 (Neher Haul Road)From Twp Rd 10-2 to Twp Rd 10-1A100%Rge Rd 21-5 (Picture Butte Golf Course Road)From Highway 25 south to end of pavement (1.6 kms)75%Rge Rd 21-2A (Research Station Road)From Hwy 512 South to end of pavement (0.6 km)100%Rge Rd 20-5From Hwy 4 to Hwy 508 (2.0 kms)75%Rge Rd 21-2A (Rudelich Road)From Highway 519 South to end of road (0.8 km)50%Rge Rd 20-4 (South Iron Springs Road)From Twp Rd 11-2 to Hwy 519 (6.4 kms)50%Rge Rd 20-0 & Rge Rd 19-5 (Sundial Road)From Twp Rd 12-0 north to Twp Rd 13-0 (10 kms)50%Rge Rd 20-3 (Viatland Road)From Twp Rd 9-4 (Kipp Rd) to Twp Rd 9-3A (0.8 km)50%Rge Rd 20-5 (Vista Meadows Road)From Hwy 512 to end of pavement (0.8 km)50%Rge Rd 20-5 (Vista Meadows Road)From Hwy 512 (0.8 km)50%Rge Rd 21-2 (Weatherup Road)From Twp Rd 9-4 (Kipp Rd) to Twp Rd 9-3A (0.8 km)50%Rge Rd 21-2 (Weatherup Road)From Hwy 512 (0.8 km)75%Rge Rd 21-2 (Weatherup Road)From Hwy 512 (0.8 km)75%Rge Rd 21-2 (Weatherup Road)From Hwy 3 to Hwy 512 (0.8 km)75%                                                                                                                                                                                                                                                                                                                                                                                                                                                                                                                                                                                                                                                                                                                                                                                                                                                                                                                                                                                    |   |                                                                                  | From Twp Rd 9-4 (Kipp Road) North West to end of pavement (1.3 km)                                |          |        | TWP R |
| Rge Rd 21-5 (Neher Haul Road)From Twp Rd 10-2 to Twp Rd 10-1A100%Rge Rd 21-5 (Picture Butte Golf Course Road)From Highway 25 south to end of pavement (1.6 kms)75%Rge Rd 21-2A (Research Station Road)From Hwy 512 South to end of pavement (0.6 km)100%Rge Rd 20-5From Hwy 4 to Hwy 508 (2.0 kms)75%Rge Rd 21-2A (Rudelich Road)From Highway 519 South to end of road (0.8 km)50%Rge Rd 20-4 (South Iron Springs Road)From Twp Rd 11-2 to Hwy 519 (6.4 kms)50%Rge Rd 20-0 & Rge Rd 19-5 (Sundial Road)From Twp Rd 12-0 north to Twp Rd 13-0 (10 kms)50%Rge Rd 20-5 (Vista Meadows Road)From Twp Rd 9-4 (Kipp Rd) to Twp Rd 9-3A (0.8 km)50%Rge Rd 21-2 (Weatherup Road)From Hwy 512 to end of pavement (0.8 km)50%Rge Rd 21-2 (Weatherup Road)From Hwy 512 to end of pavement (0.8 km)50%Rge Rd 21-2 (Weatherup Road)From Twp Rd 9-4 (Kipp Rd) to Twp Rd 9-3A (0.8 km)50%Rge Rd 21-2 (Weatherup Road)From Hwy 512 to end of pavement (0.8 km)75%Rge Rd 21-2 (Weatherup Road)From Hwy 3 to Hwy 512 (0.8 km)75%                                                                                                                                                                                                                                                                                                                                                                                                                                                                                                                                                                                                                                                                                                                                                                                                                                                                                                                                                                                                                                                                                                                       |   |                                                                                  |                                                                                                   |          |        |       |
| Rge Rd 21-5 (Picture Butte Golf Course Road)From Highway 25 south to end of pavement (1.6 kms)75%Rge Rd 21-2A (Research Station Road)From Hwy 512 South to end of pavement (0.6 km)100%Rge Rd 20-5From Hwy 4 to Hwy 508 (2.0 kms)75%Rge Rd 21-2A (Rudelich Road)From Highway 519 South to end of road (0.8 km)50%Rge Rd 20-4 (South Iron Springs Road)From Twp Rd 11-2 to Hwy 519 (6.4 kms)50%Rge Rd 20-0 & Rge Rd 19-5 (Sundial Road)From Twp Rd 12-0 north to Twp Rd 13-0 (10 kms)50%Rge Rd 20-5 (Vista Meadows Road)From Twp Rd 9-4 (Kipp Rd) to Twp Rd 9-3A (0.8 km)50%Rge Rd 21-2 (Weatherup Road)From Hwy 512 to end of pavement (0.8 km)50%Rge Rd 21-2 (Weatherup Road)From Hwy 512 to end of pavement (0.8 km)50%Rge Rd 21-2 (Weatherup Road)From Hwy 512 to end of pavement (0.8 km)50%Rge Rd 21-2 (Weatherup Road)From Hwy 512 to end of pavement (0.8 km)75%                                                                                                                                                                                                                                                                                                                                                                                                                                                                                                                                                                                                                                                                                                                                                                                                                                                                                                                                                                                                                                                                                                                                                                                                                                                              |   |                                                                                  |                                                                                                   |          |        |       |
| Rge Rd 20-5From Hwy 4 to Hwy 508 (2.0 kms)75%Rge Rd 21-2A (Rudelich Road)From Highway 519 South to end of road (0.8 km)50%Rge Rd 20-4 (South Iron Springs Road)From Twp Rd 11-2 to Hwy 519 (6.4 kms)50%Rge Rd 20-0 & Rge Rd 19-5 (Sundial Road)From Twp Rd 12-0 north to Twp Rd 13-0 (10 kms)50%Rge Rd 22-3 (Vantland Road)From Twp Rd 9-4 (Kipp Rd) to Twp Rd 9-3A (0.8 km)50%Rge Rd 20-5 (Vista Meadows Road)From Hwy 512 to end of pavement (0.8 km)75%Rge Rd 21-2 (Weatherup Road)From Hwy 3 to Hwy 512 (0.8 km)75%                                                                                                                                                                                                                                                                                                                                                                                                                                                                                                                                                                                                                                                                                                                                                                                                                                                                                                                                                                                                                                                                                                                                                                                                                                                                                                                                                                                                                                                                                                                                                                                                              |   |                                                                                  |                                                                                                   |          |        |       |
| Rge Rd 21-2A (Rudelich Road)From Highway 519 South to end of road (0.8 km)50%Rge Rd 20-4 (South Iron Springs Road)From Twp Rd 11-2 to Hwy 519 (6.4 kms)50%Rge Rd 20-0 & Rge Rd 19-5 (Sundial Road)From Twp Rd 12-0 north to Twp Rd 13-0 (10 kms)50%Rge Rd 22-3 (Vantland Road)From Twp Rd 9-4 (Kipp Rd) to Twp Rd 9-3A (0.8 km)50%Rge Rd 20-5 (Vista Meadows Road)From Hwy 512 to end of pavement (0.8 km)75%Rge Rd 21-2 (Weatherup Road)From Hwy 3 to Hwy 512 (0.8 km)75%                                                                                                                                                                                                                                                                                                                                                                                                                                                                                                                                                                                                                                                                                                                                                                                                                                                                                                                                                                                                                                                                                                                                                                                                                                                                                                                                                                                                                                                                                                                                                                                                                                                           |   | <b>o</b> ( )                                                                     |                                                                                                   |          |        |       |
| Rge Rd 20-4 (South Iron Springs Road)From Twp Rd 11-2 to Hwy 519 (6.4 kms)50%Rge Rd 20-0 & Rge Rd 19-5 (Sundial Road)From Twp Rd 12-0 north to Twp Rd 13-0 (10 kms)50%Rge Rd 22-3 (Vantland Road)From Twp Rd 9-4 (Kipp Rd) to Twp Rd 9-3A (0.8 km)50%Rge Rd 20-5 (Vista Meadows Road)From Hwy 512 to end of pavement (0.8 km)75%Rge Rd 21-2 (Weatherup Road)From Hwy 3 to Hwy 512 (0.8 km)75%                                                                                                                                                                                                                                                                                                                                                                                                                                                                                                                                                                                                                                                                                                                                                                                                                                                                                                                                                                                                                                                                                                                                                                                                                                                                                                                                                                                                                                                                                                                                                                                                                                                                                                                                        |   | -                                                                                |                                                                                                   |          |        | TWD P |
| Rge Rd 22-3 (Vantland Road)From Twp Rd 9-4 (Kipp Rd) to Twp Rd 9-3A (0.8 km)50%Rge Rd 20-5 (Vista Meadows Road)From Hwy 512 to end of pavement (0.8 km)75%Rge Rd 21-2 (Weatherup Road)From Hwy 3 to Hwy 512 (0.8 km)75%                                                                                                                                                                                                                                                                                                                                                                                                                                                                                                                                                                                                                                                                                                                                                                                                                                                                                                                                                                                                                                                                                                                                                                                                                                                                                                                                                                                                                                                                                                                                                                                                                                                                                                                                                                                                                                                                                                              |   | Rge Rd 20-4 (South Iron Springs Road)                                            |                                                                                                   | 50%      |        | TWP R |
| Rge Rd 20-5 (Vista Meadows Road)From Hwy 512 to end of pavement (0.8 km)75%Rge Rd 21-2 (Weatherup Road)From Hwy 3 to Hwy 512 (0.8 km)75%                                                                                                                                                                                                                                                                                                                                                                                                                                                                                                                                                                                                                                                                                                                                                                                                                                                                                                                                                                                                                                                                                                                                                                                                                                                                                                                                                                                                                                                                                                                                                                                                                                                                                                                                                                                                                                                                                                                                                                                             |   |                                                                                  |                                                                                                   |          |        |       |
| Rge Rd 21-2 (Weatherup Road)     From Hwy 3 to Hwy 512 (0.8 km)     75%                                                                                                                                                                                                                                                                                                                                                                                                                                                                                                                                                                                                                                                                                                                                                                                                                                                                                                                                                                                                                                                                                                                                                                                                                                                                                                                                                                                                                                                                                                                                                                                                                                                                                                                                                                                                                                                                                                                                                                                                                                                              | - | •                                                                                |                                                                                                   |          |        |       |
| Twp Rd 9-4 (Wells Road)From Hwy 25 East to Rge Rd 22-1 (1.6 kms)50%                                                                                                                                                                                                                                                                                                                                                                                                                                                                                                                                                                                                                                                                                                                                                                                                                                                                                                                                                                                                                                                                                                                                                                                                                                                                                                                                                                                                                                                                                                                                                                                                                                                                                                                                                                                                                                                                                                                                                                                                                                                                  |   | . /                                                                              | • • • • •                                                                                         |          |        |       |
| •                                                                                                                                                                                                                                                                                                                                                                                                                                                                                                                                                                                                                                                                                                                                                                                                                                                                                                                                                                                                                                                                                                                                                                                                                                                                                                                                                                                                                                                                                                                                                                                                                                                                                                                                                                                                                                                                                                                                                                                                                                                                                                                                    |   | Rge Rd 21-2 (Weatherup Road)                                                     |                                                                                                   |          |        |       |