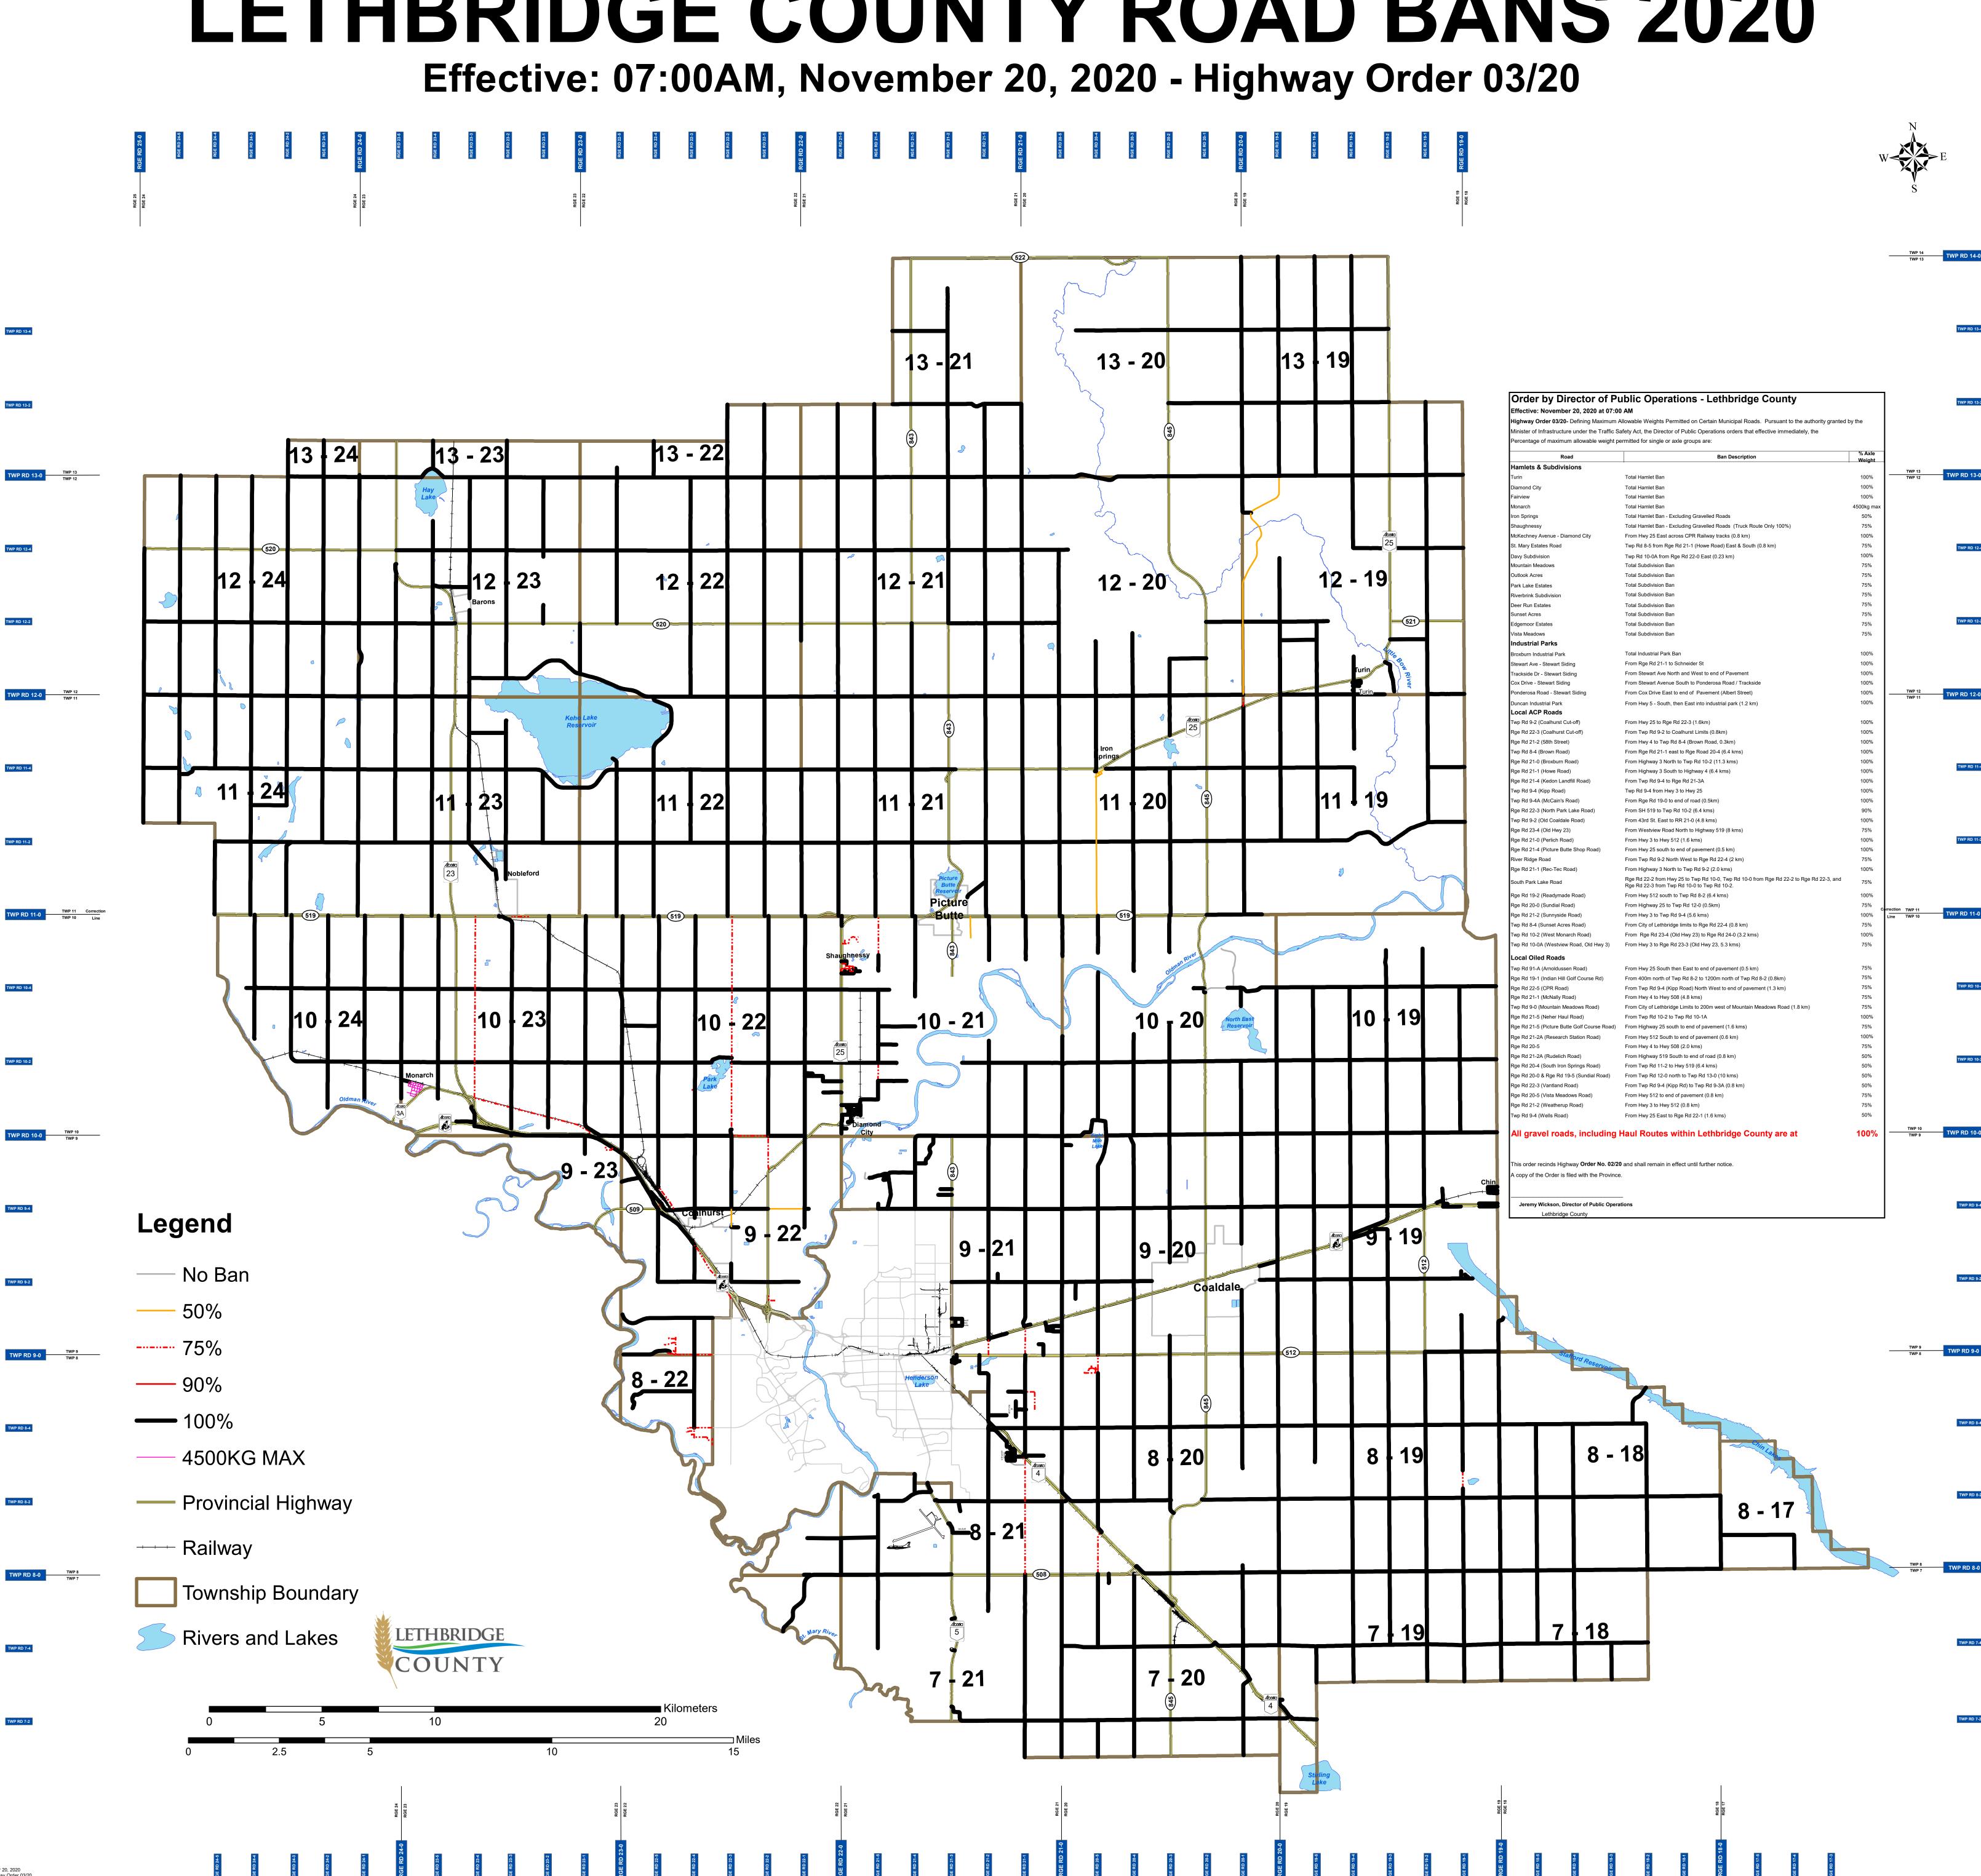

| Beg Stachistion         Table Stachistion Ban         754           Maratisan Mesafore         Table Stachistion Ban         756           Park Lathe Estates         Table Stachistion Ban         756           Bark Mark Stachistion Ban         756           Sinset Acres         Table Stachistion Ban         756           Sinset Acres         Stachistion Ban         700           Sinset Acres         Stachistion Ban         7005           Sinset Acres         Stachistion Ban         7005           Dutons Industrial Parks         Pom Tag Re 21 1 to Scherider Di         7007           Dutons Industrial Parks         Pom Tag Re 22 1 to Scherider Di         7007           Dutons Industrial Parks <th>-</th> <th>Effective: November 20, 2020 at 07:00<br/>Highway Order 03/20- Defining Maximum A</th> <th>) AM<br/>Allowable Weights Permitted on Certain Municipal Roads. Pursuant to the authority granted</th> <th>l by the</th> <th></th> <th></th>                                                                                                                                                                                                                                                                                                                                                                                                                                                                                                                                                                                        | - | Effective: November 20, 2020 at 07:00<br>Highway Order 03/20- Defining Maximum A | ) AM<br>Allowable Weights Permitted on Certain Municipal Roads. Pursuant to the authority granted | l by the |        |       |
|--------------------------------------------------------------------------------------------------------------------------------------------------------------------------------------------------------------------------------------------------------------------------------------------------------------------------------------------------------------------------------------------------------------------------------------------------------------------------------------------------------------------------------------------------------------------------------------------------------------------------------------------------------------------------------------------------------------------------------------------------------------------------------------------------------------------------------------------------------------------------------------------------------------------------------------------------------------------------------------------------------------------------------------------------------------------------------------------------------------------------------------------------------------------------------------------------------------------------------------------------------------------------------------------------------------------------------------------------------------------------------------------------------------------------------------------------------------------------------------------------------------------------------------------------------------------------------------------------------------------------------------------------------------------------------------------------------------------------------------------------------------------------------------------------------------------------------------------------------------------------------------------------------------------------------------------------------------------------------------------------------------------------------------------------------------------------------------------------------------------------------------|---|----------------------------------------------------------------------------------|---------------------------------------------------------------------------------------------------|----------|--------|-------|
| Bod     In Size (Spin)     With Size (Spin)       Handle S 2000/VIOID     Tool Handle Mail     Spin (Spin)     Spin (Spin)       Line     Spin (Spin)     Spin (Spin)     Spin (Spin)       Spin (Spin)     Tool Handle Mail     Spin (Spin)     Spin (Spin)       Spin (Spin)     Tool Handle Mail     Spin (Spin)     Spin (Spin)       Spin (Spin)     Tool Handle Mail     Spin (Spin)     Spin (Spin)       Spin (Spin)     Tool Handle Mail     Spin (Spin)     Spin (Spin)       Spin (Spin)     Tool Handle Mail     Spin (Spin)     Spin (Spin)       Spin (Spin)     Tool Handle Mail     Spin (Spin)     Spin (Spin)       Spin (Spin)     Tool Handle Mail     Spin (Spin)     Spin (Spin)       Spin (Spin)     Tool Handle Mail     Spin (Spin)     Spin (Spin)       Spin (Spin)     Tool Handle Mail     Spin (Spin)     Spin (Spin)       Spin (Spin)     Tool Handle Mail     Spin (Spin)     Spin (Spin)       Spin (Spin)     Tool Handle Mail Mail     Spin (Spin)     Spin (Spin)       Spin (Spin)     Tool Handle Mail Mail Mail Mail Mail Mail Mail Mail                                                                                                                                                                                                                                                                                                                                                                                                                                                                                                                                                                                                                                                                                                                                                                                                                                                                                                                                                                                                                                                    |   |                                                                                  |                                                                                                   |          |        |       |
| Intri       This                                                                                                                                                                                                                                                                                                                                                                                                                                                                                                                                                                                                                                                                                                                                                                                                                                                                                                                                                                                    |   |                                                                                  |                                                                                                   |          | -      |       |
| Interver Ciry         Interver Line         1000           Settore         1001 Interver         4000 gram           Interver         1001 Interver         1001 Interver           Interver         1001 Interver         1001 Interver         4000 gram           Interver         1001 Interver         1001 Interver         1000 gram           Interver         1001 Interver         1000 gram         1000 gram           Interver         1001 Interver         1000 gram                                                                                                                                                                                                                                                                                                                                                                                                                                                                                                                                                                                                                                                                                                                                                                                                                                                                          |   |                                                                                  |                                                                                                   | -        |        |       |
| Note:     1923 Hone Los:     1923 Hone Los:     1924 Hone Los:                                                                                                                                                                                                                                                                                                                                                                                                                                                                                                                                                                                                                                                                                                        |   |                                                                                  |                                                                                                   |          | TWP 12 |       |
| <ul> <li>Instrume instrume instrume</li></ul> |   |                                                                                  |                                                                                                   |          |        |       |
| Image in the second s                              |   |                                                                                  |                                                                                                   | -        |        |       |
| No. 2000     No. 2                                                                                                                                                                                                                                                                                                                                                                                                                                                                                                                                                                                                                                                                                                                                                                                                                                                                                    |   |                                                                                  | -                                                                                                 |          |        |       |
| Normal     Top (10) A born (sp. 6) 22 (22) (2) (2)     Normal     Normal     Normal       Normal     Top (2) A born (sp. 6)     Top (2) (20) (20) (20) (20) (20) (20) (20)                                                                                                                                                                                                                                                                                                                                                                                                                                                                                                                                                                                                                                                                                                                                                                                                                                                                                                                                                                                                                                                                                                                                                                                                                                                                                                                                                                                                                                                                                                                                                                                                                                                                                                                                                                                                                                                                                                                                                           |   |                                                                                  |                                                                                                   | 100%     |        |       |
| International Accord State     Top State       Ottok Kan     Top State       Ottok Kan     Top State       International Control     Top State       International Contro     Top State       Inter                                                                                                                                                                                                                                                                                                                                                                                                                                                                                                                                                                                                                                                                                                                                                                                                                                                                                                                            |   | -                                                                                |                                                                                                   |          |        | TWP R |
| Number 30. Class Explained       Test Subjective Explained       758         Number 30. Class Explained       Test Subjective Explained       758         Subjective Class Explained       Test Subjective Explained       758         Number 30. Class Explained       Test Subjective Explained       758         Number 30. Test Explained Explained       758       758         Number 30. Test Explained Explain                                                                                                                                                                                                                                                                                                                                                                                                                                                                                                                                          |   |                                                                                  |                                                                                                   |          |        |       |
| Normal Statutation         1288 Solidation Bon         1793           Deer füre Linke         1298 Solidation Bon         7555           Destrum Cambrid         1298 Solidation Bon         7556           Destrum Cambrid         1298 Solidation Bon         7556           Destrum Cambrid         1298 Solidation Bon         7556           Reg Red 23 (Combras Caudon)         1298 Solidation Bon         7556           Reg Red 23 (Combras Caudon)         1298 Solidation Bon         7556           Reg Red 23 (Combras Caudon)         1298 Solidation Bon         7556           Reg Red 23 (Combras Caudon)         1298 Solidation Bon         7556           Reg Red 23 (Combras Red 1         1298 Solidation Bon         7556<                                                                                                                                                                                                                                                                                                                                                                                                                                                                                                                                                                                                                                                                                                                                                                                                                            |   | Outlook Acres                                                                    | Total Subdivision Ban                                                                             | 75%      |        |       |
| Non Persidian         1000 Standards Ref.         275           Signal Action         1000 Standards Ref.         275           Signal Action         1000 Standards Ref.         275           Match Industrial Parks         1000 Standards Ref.         1000 Standards Ref.           Bacard Action Colourd Stang         Prom Reg. 2011 to Standards Ref.         1000 Standards Ref.           Colourd Standard Colourd Stang         Prom Reg. 2011 to Standards Ref.         1000 Standards Ref.           Colourd Standard Colourd Standard Ref.         Prom Reg. 2011 to Standards Ref.         1000 Standards Ref.           Colourd Standard Standard Ref.         Prom Ref. 2011 to Standard Ref.         1000 Standards Ref.           Colourd Standard Standard Ref.         Prom Ref. 2011 to Standard Ref.         1000 Standards Ref.           Colourd Standard Standard Prom Ref. 2011 to Standard Ref. 2011 (Standard Standard Ref.         1000 Standards Ref.         1000 Standards Ref.           Non Ref. 2012 Colourd Standard Standard Prom Ref. 2012 (Standard Standard Ref.         1000 Standards Ref.                                                                                                                                                                                                                                                                                                                                                                                                                                                                                                                                                                                                                    |   |                                                                                  |                                                                                                   |          |        |       |
| International     Total blackware     Total blackware     Total blackware       Industrial Paris     Total blackware     Total blackware     Total blackware       Beant Anderson Statig     Total blackware black     Total blackware black     Total blackware       Beant Anderson Statig     Total blackware black     Total blackware black     Total blackware black       Coro Chol-Sevent Statig     Total Sevent Anderson Statis     Total blackware black     Total blackware black       Coro Chol-Sevent Statig     Total Sevent Anderson Statis     Total blackware blackware blackware blackware blackware blackware       Datasan Industatio     Total Blackware blackware blackware blackware blackware blackware     Total blackware blackware       Datasan Industatio     Total Sevent Anderson Statis     Total blackware blackware       Datasan Industatio     Form Tor Data 2:2 (Column)     Total Blackware       Datasan Industatio     Form Tor Data 2:2 (Column)     Total Blackware       Datasan Industatio     Form Tor Data 2:2 (Column)     Total Blackware       Datasan Industatio     Form Tor Data 2:2 (Column)     Total Blackware       Datasan Industatio     Form Tor Data 2:2 (Column)     Total Blackware       Datasan Industatio     Form Tor Data 2:2 (Column)     Total Blackware       Datasan Industatio     Form Tor Data 2:2 (Column)     Total Blackware       Datasan Industatio <td></td> <td></td> <td></td> <td></td> <td></td> <td></td>                                                                                                                                                                                                                                                                                                                                                                                                                                                                                                                                                                                                                                     |   |                                                                                  |                                                                                                   |          |        |       |
| name       190         Visit Medicine       Tad Addressing Data       790         Note Medicine       790         Restaurie Maria       1004         Data data       1004                                                                                                                                                                                                                                                                                                                                                                                                                                                                                                                                                                                                                                                                                                                                                                                                                                                                                                                                                                                                                                                                                                                                                                                                                    |   | Sunset Acres                                                                     | Total Subdivision Ban                                                                             | 75%      |        |       |
| Instartial Parks         Test Instartial Parks         10000           Instart Aue.         Point Page R6 27.1 to Schwaft Sim         1000           Instart Aue.         Point Page R6 27.1 to Schwaft Sim         1000           Instart Aue.         Point Page R6 27.1 to Schwaft Sim         1000           Cur Uhe.         Point Shawft Aue Instart Aue Instart Markh Is and I Parkathe         1000           Point Page R6 201         Point Shawft Aue Instart Markh Is and I Parkathe         1000           Point Page R6 201         Point Page R6 201         1000         1000           Point Page R6 201         Point Page R6 201         1000         1000           Point Page R6 201         Point Page R6 201         Point Page R6 201         1000         1000           Page R6 21         Point Page R6 201         Point Page R6 201         Point Page R6 201         1000         1000         1000         1000         1000         1000         1000         1000         1000         1000         1000         1000         1000         1000         1000         1000         1000         1000         1000         1000         1000         1000         1000         1000         1000         1000         1000         1000         1000         1000         1000         1000 </td <td></td> <td>·</td> <td></td> <td></td> <td></td> <td></td>                                                                                                                                                                                                                                                                                                                                                                                                                                                                                                                                                                                                                                                                                                                                         |   | ·                                                                                |                                                                                                   |          |        |       |
| Image: Aue: Second SolidFind Solid 21-16 Solidation CS100%Tradition Dr. Solidation Dr. So                                                           |   |                                                                                  |                                                                                                   | 10/0     |        |       |
| Transfer Dr. Samuer Siding         From Samuer Advance South to Prodenous Road / Trachadee         100%           Concission Samuer Siding         From Samuer Advance South to Prodenous Road / Trachadee         100%           Durant Instance Samuer Siding         From How S- Samuer Home (Albert Status or of Prodenous Road / Trachadee         100%           Durant Instance Samuer Siding         From How S- Samuer Home (Albert Status or of Prodenous Road / Trachadee         100%           Durant Instance Samuer Siding         From How SS to Rige HOZ 23 (Filesh)         100%           Rige RG 221 (Coloritor Road )         From How SS to Rige HOZ 23 (Filesh)         100%           Rige RG 221 (Coloritor Road )         From How SS to Rige HOZ 23 (Filesh)         100%           Rige RG 221 (Coloritor Road )         From How Road Rige Road 23 (Filesh)         100%           Rige RG 221 (Howe Road )         From How Road Rige Road 23 (Filesh)         100%           Rige RG 221 (Howe Road )         From How Road Rige Road 23 (Filesh)         100%           Rige RG 221 (Howe Road )         From How Road Rige Road 24 (Filesh)         100%           Rige RG 221 (Howe Road )         From How Road Rige Road 24 (Filesh)         100%           Rige RG 221 (Howe Road )         From How Road Rige Road 24 (Filesh)         100%           Rige RG 221 (Howe Road )         From How Road Rige Road 12 (Filesh)         100% </td <td></td> <td></td> <td></td> <td></td> <td></td> <td></td>                                                                                                                                                                                                                                                                                                                                                                                                                                                                                                                                                                                       |   |                                                                                  |                                                                                                   |          |        |       |
| DDD         Stream Stating         From Steven Haven South D Produces Read (Transation         100%           Perdeman Read - Balan at Safery         From Cao Dane E hast or of Pereners (Abber Steven)         100%         Image 1           Duran Indicated Park         From Havy 2-South, then E sate incline indicated park (1.2 km)         100%         Image 1           Type Red 2: Costnets CLoth         From Havy 2-So Ege Red 2::3 (1.6 km)         100%         Image 1         Image 1 <t< td=""><td></td><td>-</td><td>-</td><td></td><td></td><td></td></t<>                                                                                                                                                                                                                                                                                                                                                                                                                                                                                                                                                                                                                                                                      |   | -                                                                                | -                                                                                                 |          |        |       |
| Index (basis) leads)         Prove Hwy 5 - South, then East to industry (1.2 km)         Dots           Uncase         Industry (1.2 km)         The T1         We T1           Uncase         Industry (1.2 km)         100%           Type (7.6 2) (Continue CLocker)         Prom Hwy 25 to Rige RG 22-0 (Excm)         100%           Ryse RG 21-0 (Exclusive CLocker)         Prom Hyp RG 42-10 Continue CLocker)         Prom Hyp RG 42-10 Continue CLocker)         100%           Ryse RG 21-0 (Exclusive Tool)         Prom Hyp RG 42-10 Continue CLocker)         Prom Hyp RG 42-11 east to Ryse Road 22-4 (EA kms)         100%           Ryse RG 21-10 (Exclusive Tool)         Prom Hyp RG 42-10 Road (Exclusive Tool)         Prom Hyp RG 42-10 Road (Exclusive Tool)         100%           Ryse RG 21-10 (Exclusive Tool)         Prom Hyp RG 42-10 Road (Exclusive Tool)         100%         100%           Ryse RG 21-10 (Exclusive Tool)         Prom Typ RG 42-10 Road (Exclusive Tool)         100%         100%           Ryse RG 21-10 (Exclusive Tool)         Prom Typ RG 42-10 Road (Exclusive Tool)         100%         100%           Ryse RG 21-10 (Exclusive Tool)         Prom Typ RG 42-10 Road (Exclusive Tool)         100%         100%           Ryse RG 21-10 (Exclusive Tool)         Prom Typ RG 42-10 Road (Exclusive Tool)         100%         100%           Ryse RG 21-10 (Exclusive Tool)         Prom Typ RG                                                                                                                                                                                                                                                                                                                                                                                                                                                                                                                                                                                                                                                                         |   | -                                                                                |                                                                                                   |          |        |       |
| Ducan Industial Pairs         Prom Hey 5 - South, Hen East Into industial park (1.2 km)         PDM           Local ACP Roads         Prom Hey R6 322 (Coalman Cuard)         Prom Hey R6 324 (Coalman Mey South) End Prof 102 (Cl.3 from)         Prom Hey R6 324 (Coalman Cuard)         Prom Hey R6 324 (Coalman Hey South) End Prof 102 (Cl.4 Hew)         Prom Hey R6 324 (Coalman Cuard)         Prom Hey R6 324 (Cl.4 Hey)         Prom Hey R6 322 (Cl.4 Hey)         <                                                                                                                                                                                                                                                                                                                                                                                                                                     |   | -                                                                                |                                                                                                   |          |        |       |
| Tape R4 92 (Cachinet Cut-off)         From Twp R4 92 23 (1 Bam)         100%           Rp R4 223 (Coshinet Cut-off)         From Twp R4 92 23 (1 Bam)         100%           Rp R4 214 (Gash Steed)         From Rps R4 24 (Losen Raad)         100%           Rp R4 214 (Recom Raad)         From Rps R4 21-1 (Aster Raad)         100%           Rp R4 21-1 (Hosen Raad)         From Rps R4 21-1 (Aster Raad)         100%           Rp R4 21-1 (Hosen Raad)         From Tap R4 94 to reg R4 21-1 (Aster Raad)         100%           Rp R4 21-1 (Hosen Raad)         From Tap R4 94 to reg R4 21-1 (Aster Raad)         100%           Rp R4 21-1 (Hosen Raad)         From Tap R4 94 to reg R4 21-0 (Cachina)         100%           Rp R4 21-1 (Hosen Raad)         From Tap R4 94 to reg R4 21-0 (Cachina)         100%           Rp R4 22-1 (Cachinat Cachina)         From Hap R4 19 to reg OT oraal (CS Mm)         100%           Rp R4 21-1 (Hosen Raad)         From Hay 28 to Hosen Vor to reg (Cachina)         100%           Rp R4 21-1 (Hosen Raad)         From Hay 28 to Hosen Vor to Rado Vor to Highway 59 (B Krom)         100%           Rp R4 21-1 (Rec-Tee Rode)         From Hay 28 to Hosen Vor to Rado Vor to Highway 51 (Cachina)         100%           Rp R4 21-1 (Rec-Tee Rode)         From Haghway 25 to Tip R4 12-0 (D Krom)         100%           Rp R4 21-2 (Read-mabak Raad)         From Haghway 28 tocho Ho                                                                                                                                                                                                                                                                                                                                                                                                                                                                                                                                                                                                                                                                               |   |                                                                                  | From Hwy 5 - South, then East into industrial park (1.2 km)                                       | 100%     |        |       |
| Rige Rd 22-5 (Coshurd Culcul)         From Hay Rd 2-2 (Coshurd Culcul)         100%           Rige Rd 21-2 (EdB) Street)         From Hay A 16 Tree Rd 8-2 (Los Cushus Regat 0.3 km)         100%           Rige Rd 21-4 (Rooten Road)         From Haghway 5 Moth D Tree Rd 14-2 (L1 3 km)         100%           Rige Rd 21-4 (Rooten Landlill Road)         From Haghway 5 Moth D Tree Rd 14-2 (L1 3 km)         100%           Rige Rd 21-4 (Rooten Landlill Road)         From Hag Rd 9-4 Io Rige Rd 21-0.3         100%           Tyre Rd 3-4 (McGarin Road)         From Hag Rd 9-4 Io Rige Rd 21-0.3         100%           Tyre Rd 3-4 (McGarin Road)         From Hag Rd 9-4 Io Rige Rd 21-0.3         100%           Tyre Rd 3-4 (McGarin Road)         From Hag Rd 9-2 Io Rige Rd 21-0.3         100%           Tyre Rd 3-4 (McGarin Road)         From Hag Rd 9-2 Io Rige Rd 21-0.4 (L 4 kma)         66%           Rige Rd 22-4 (Iok Hwy 22)         From Hag Rd 9-2 Io Rige Rd 22-0 (L 4 k kma)         66%           Rige Rd 21-4 (Red 7 macRoad)         From Hag Rd 9-2 Ao Right 9-2 Io Rige Rd 22-2 (D km)         75%           Rige Rd 21-4 (Red 7 macRoad)         From Hag Rd 22-2 (D km)         75%           Rige Rd 21-4 (Red 7 macRoad)         From Hag Rd 22-2 (D km)         75%           Rige Rd 21-4 (Red 7 macRoad)         From Hag Rd 22-2 (D km)         75%           Rige Rd 21-4 (Red 7 macRoad)         From                                                                                                                                                                                                                                                                                                                                                                                                                                                                                                                                                                                                                                                                               |   |                                                                                  | From Hwy 25 to Rge Rd 22-3 (1.6km)                                                                | 100%     |        |       |
| Tarp Rd 84.4 (Brown Road)         From Rep Rd 21-1 east to Rep Read 20.4 (6.4 kms)         100%           Rig Rd 21-1 (How Road)         From Highway 30 kmb to Tarp Rd 10.2 (1.13 kms)         100%           Rig Rd 21-1 (How Road)         From Tarp Rd 84.4 (Strippway 46.4 kms)         100%           Torp Rd 84.4 (MocDam's Road)         From Tarp Rd 84.4 to Reg Rd 21-3A         100%           Torp Rd 84.4 (MocDam's Road)         From Reg Rd 12-0 to end of road (0.5km)         100%           Torp Rd 84.4 (MocDam's Road)         From Reg Rd 12-0 to end of road (0.5km)         100%           Torp Rd 84.4 (MocDam's Road)         From Reg Rd 12-0 to end of road (0.5km)         100%           Torp Rd 84.4 (MocDam's Road)         From Westwee Road North to Highway 510 (Kms)         100%           Reg Rd 21-1 (Cherisch Road)         From Hwy 35 to Hwy 512 (t 6 kms)         100%           Reg Rd 21-1 (Reits Road Road)         From Hwy 25 kent/ West to Reg Rd 22.4 (kmm)         100%           Reg Rd 21-1 (Reits Road Road)         From Hwy 25 kent/ West to Reg Rd 22.4 kmm         100%           Reg Rd 12-1 (Reits Road Road)         From Hymay 3 to Hwy 16 (10-1 From Rd 10-10-100m Rd 10-100m Rd 10-100m Rd 10-100m Rd 10-100m         70%           Reg Rd 21-2 (Ready modes         Reg Rd 22-3 for Time Rd 10-0 to Time Rd 10-20.0 kmm         70%           Reg Rd 21-2 (Ready modes         From Hymay 3 to Hym 14-0 (0-100m Rd 10-100m Rd 10-1                                                                                                                                                                                                                                                                                                                                                                                                                                                                                                                                                                                                                                   |   |                                                                                  |                                                                                                   |          |        |       |
| Rige Rd 21-6 (Brodkum Road)         From Highway 3 korth to Tup Rd 10-2 (11.3 kms)         100%           Rige Rd 21-1 (Howe Road)         From Highway 3 south to Highway 4 (6.4 kms)         100%           Rige Rd 21-4 (Howe Road)         Trom Highway 3 south to Highway 4 (6.4 kms)         100%           Rige Rd 21-4 (Howe Road)         Trom Rige Rd 13-6 the Y 35         100%           Top Rd 9-4 (MocTairis Road)         From Rige Rd 13-6 to end of call (0.5 km)         00%           Rige Rd 21-4 (Cold hand 31)         From Rige Rd 12-6 to end of call (0.5 km)         00%           Rige Rd 21-4 (Cold hand 31)         From Hwy 3 to Hwy 519 (16 kms)         75%           Rige Rd 21-4 (Polume Bath Shop Road)         From Hwy 3 to Hwy 512 (1.6 kms)         75%           Rige Rd 21-4 (Polume Bath Shop Road)         From Hwy 3 to Hwy 512 (1.6 kms)         75%           Rige Rd 21-4 (Polume Bath Shop Road)         From Hwy 3 to Hwy 512 (1.6 kms)         75%           Rige Rd 21-4 (Neur Bath Shop Road)         From Hwy 3 to Hwy 512 (1.6 kms)         75%           Rige Rd 21-4 (Neur Bath Shop Road)         From Hwy 3 to Hwy 512 (1.6 kms)         75%           Rige Rd 21-2 (Simmyridis Road)         From Hwy 3 to Hwy 610 (2.0 kms)         75%           Rige Rd 21-4 (Neur Bath Road)         From Hwy 3 to Hwy 610 (2.0 kms)         75%           Rige Rd 21-4 (Neur Bath Road)         From H                                                                                                                                                                                                                                                                                                                                                                                                                                                                                                                                                                                                                                                                               |   |                                                                                  |                                                                                                   |          |        |       |
| Rge Rd 21-1 (How Road)         From Highway 3 South to Highway 4 (8.4 km)         100%           Rge Rd 21-4 (Kedon LandIII Road)         From Tays Red 4-bit Rge Rd 21-3.3         100%           Tap Rd 64 /k (Kejc Poad)         Top Rd 94 /k (McGain's Road)         From Rge Rd 10-0 te nd of made (0.5m)         100%           Tap Rd 64 /k (McCain's Road)         From Rge Rd 10-0 te nd of made (0.5m)         00%         00%           Tap Rd 92 /k (McCain's Road)         From Hs 510 to Two Rd 0-2 (6.4 km)         00%         00%           Tap Rd 92 /k (McCain's Road)         From Hsy 3 to Hwy 510 (8 km)         100%         00%           Rge Rd 21-1 (Pearic McCain's Road)         From Hwy 3 to Hwy 512 (1.6 km)         100%         00%           Rge Rd 21-1 (Reo-Tec Road)         From Hwy 25 to Twp Rd 92 (2.0 km)         75%         100%           South Park Like Road         From Highway 3 to Twp Rd 92 (2.0 km)         100%         100%           South Park Like Road)         From Highway 3 to Twp Rd 92 (2.0 km)         100%         100%           Rge Rd 21-1 (Reo-Tec Road)         From Highway 3 to Twp Rd 92 (2.0 km)         100%         100%           Rge Rd 21-1 (Reo-Tec Road)         From Highway 3 to Twp Rd 94 (2.0 km)         100%         100%           Rge Rd 21-2 (Sounyaide Road)         From Hy 3 to Twp Rd 94 (2.0 kmn)         10%         10%                                                                                                                                                                                                                                                                                                                                                                                                                                                                                                                                                                                                                                                                                                            |   | ,                                                                                |                                                                                                   |          |        |       |
| Tup Rd 9-4 (Kop Road)       Tup Rd 9-4 from Hwy 3 to Hwy 25       100%         Tup Rd 9-4 (McCaires Road)       From Rge Rd 19-0 to end of road (0.5km)       100%         Rge Rd 22-3 (Chon Park Lake Road)       From SH 916 To Tup Rd 10-2 (4.4 kms)       100%         Rge Rd 23-4 (Old Hwy 22)       From Washew Road North to Highway 518 (8 kms)       100%         Rge Rd 21-4 (Picture Builts Shop Road)       From Hwy 35 to Hwy 25 (1.6 kms)       100%         Rge Rd 21-4 (Picture Builts Shop Road)       From Hwy 25 south to end of pavement (0.5 km)       100%         Rge Rd 21-4 (Picture Builts Shop Road)       From Hwy 25 south to Rge Rd 22-4 (2 km)       75%         Rge Rd 21-4 (Picture Builts Shop Road)       From Hym 25 to Tup Rd 10-0. Tup                                                                                                                                                                                                                                                                                                                                                                    |   | • • • •                                                                          |                                                                                                   |          |        | TWP R |
| Tup Rd 9-4A (McCain's Road)       From Sp Ed 19-0 to end of road (0.5km)       100%         Rep Rd 22-3 (North Park Lake Road)       From SM Ed 190 to Tup Rd 10-2 (64 kms)       00%         Rep Rd 21-4 (Od Coaldale Road)       From Mc3d VS. East RR 21-0 (44 kms)       00%         Rep Rd 21-4 (Debra Road)       From Mc3d VS. East RR 21-0 (44 kms)       100%         Rep Rd 21-4 (Debra Road)       From Mc9 30 bely 512 (16 kms)       100%         Rep Rd 21-4 (Debra Road)       From Hwy 30 bely 512 (16 kms)       100%         Rep Rd 21-4 (Debra Road)       From Hwy 30 bely 512 (16 kms)       100%         Rep Rd 21-4 (Debra Road)       From Hwy 30 bely 512 (16 kms)       100%         Rep Rd 21-4 (Bcar-Eo Road)       From Hwy 30 bely 512 (16 kms)       100%         Rep Rd 22-6 (Sundal Road)       From Hwy 30 brom Pd 2-2 (20 kms)       100%         Rep Rd 22-6 (Sundal Road)       From Hwy 30 brom Pd 2-2 (00 km)       100%         Rep Rd 22-6 (Readymade Road)       From Hwy 30 brom Pd 2-4 (00 kmm)       75%         Rep Rd 22-1 (Sundal Road)       From Hwy 30 brom Pd 2-4 (00 kmm)       75%         Rep Rd 21-2 (Sunmyled Road)       From Hwy 30 brom Pd 2-4 (00 kmm)       75%         Rep Rd 19-2 (West Monarch Road)       From Hwy 30 brom Pd 2-4 (00 kmm)       75%         Rep Rd 19-2 (Sundal Road)       From Hwy 30 brom Pd 2-4 (00 kmm) <td></td> <td></td> <td></td> <td></td> <td></td> <td></td>                                                                                                                                                                                                                                                                                                                                                                                                                                                                                                                                                                                                                                                                          |   |                                                                                  |                                                                                                   |          |        |       |
| Rge Rd 22-3 (North Park Lake Road)       From SH 519 to Tup Rd 10-2 (6.4 kms)       90%         Tup Rd 9-2 (Old Coadiale Road)       From Watelike Road SL East to RR 2-10 (4.8 kms)       100%         Rge Rd 23-10 (Particle Road)       From Hwy 35 to Khwy 512 (1.6 kms)       100%         Rge Rd 23-10 (Particle Road)       From Hwy 35 to Whw 512 (1.6 kms)       100%         Rge Rd 21-1 (Particle Road)       From Twp Rd 9-2 (2.0 kms)       100%         River Rdge Road       From Twp Rd 9-2 (2.0 kms)       100%         Rge Rd 12-1 (Particle Road)       From Twp Rd 9-2 (2.0 kms)       100%         Rge Rd 12-2 (Bandymade Road)       From Hwy 510 to Twp Rd 10-2 (Twp Rd 10-2.1 twp Rd 10-2.                                                                                                                                                                                                                                                                                                                                                                   |   |                                                                                  |                                                                                                   |          |        |       |
| Rge Rd 23-4 (Old Hwy 23)       From Westview Road North to Highway 519 (8 kms)       75%         Rge Rd 21-4 (Picture Butte Shop Road)       From Hwy 316 hwy 512 (1.8 kms)       100%         Rge Rd 21-4 (Picture Butte Shop Road)       From Hwy 25 south to end of pavement (0.5 km)       75%         Rge Rd 21-4 (Picture Butte Shop Road)       From Hyg Rd-2A cMrth West to Rge Rd 22-4 (2 km)       75%         Rge Rd 21-1 (Rec-Tec Road)       From Hyg Rd-2A cMrth West to Rge Rd 22-4 (2 km)       75%         South Park Lake Road       Rge Rd 22-3 (on Hwy 52 south To Twp Rd 9-2 (2.0 kms)       100%         Rge Rd 20-6 (Sundial Road)       From Hwy 512 south To Twp Rd 9-2 (2.0 kms)       100%         Rge Rd 20-0 (Sundial Road)       From Hwy 512 south To Twp Rd 9-2 (2.0 kms)       100%         Twp Rd 8-4 (Sunset Acres Road)       From Hwy 512 south To Twp Rd 9-2 (3.6 kms)       100%         Twp Rd 10-0.0 (Westview Road, Old Hwy 3)       From Hwy 310 Rge Rd 22-4 (0.8 km)       75%         Twp Rd 10-0.0 (Westview Road, Old Hwy 3)       From Hwy 258 south then East to end of pavement (1.5 km)       75%         Rge Rd 21-4 (Indian Hill Coll Course Rd)       From Hwy 258 south then East to end of pavement (1.3 km)       75%         Rge Rd 21-5 (OPR Road)       From Hwy 258 south then East to end of pavement (1.3 km)       75%         Rge Rd 21-4 (Indian Hull Coll Course Rd)       From Hwy 258 south to end of pavement (1.8 k                                                                                                                                                                                                                                                                                                                                                                                                                                                                                                                                                                                                                                           |   |                                                                                  |                                                                                                   |          |        |       |
| Rge Rd 21-0 (Pertich Road)         From Hwy 3 to Hwy 512 (1.6 kms)         100%           Rge Rd 21-4 (Picture Butte Stop Road)         From Hwy 25 south to end of pavement (0.5 km)         100%           River Ridge Road         From Hwy 25 south to end of pavement (0.5 km)         100%           River Ridge Road         Rge Rd 22-2 from Hwy 25 to Twp Rd 9-2 (2.0 kms)         100%           South Park Lake Road         Rge Rd 22-2 from Hwy 25 to Twp Rd 10-0, Twp Rd 9-2 (0.8 km)         Toff           Tup Rd 8-4 (Sumert Acres Road)         From Hwy 31 to Twp Rd 9-4 (0.8 kms)         Toff           Tup Rd 10-2 (West Monarch Road)         From Hwy 25 south the Reat to end of pavement (0.5 km)         75%           Rge Rd 22-5 (CPR Road)         From Hwy 25 South then East to end of pavement (0.5 km)         75%           Rge Rd 22-5 (CPR Road)         From Hwy 16 4-2 to Twp Rd 4-2 (0.8 km)         75%           Rge Rd 22-5 (CPR Road)         From Hwy 16 4-2 to Twp Rd 4-2 (0.8 km)         75%           Rge Rd 22-5 (CPR Road)         From Hwy Rd 4-2 (0.8 km)         75% </td <td></td> <td> ,</td> <td></td> <td></td> <td></td> <td></td>                                                                                                                                                                                                                                                                                                                                                                                                                                       |   | ,                                                                                |                                                                                                   |          |        |       |
| Rge Rd 21-4 (Picture Butte Shop Road)From Hwy 25 south to end of pavement (0.5 km)100%River Ridge RoadFrom Twp Rd 92. North West to Rge Rd 22.4 (2 km)75%Rge Rd 21-1 (Rec-Tec Road)From Highway 3 North to Twp Rd 92. (2.0 kms)100%South Park Lake RoadRge Rd 22.5 (rom Hwy 25 to Twp Rd 10.0, Twp Rd 10.0, Twp Rd 10.2, T                                                                                                                                            |   |                                                                                  |                                                                                                   |          |        | TWP R |
| Rge Rd 21-1 (Rec-Tec Road)From Highway 3 korth to Twp Rd 9-2 (2.0 kms)100%South Park Lake RoadRge Rd 22-2 (mm Hwg 25 to Twp Rd 10-0, Twp Rd 10-0, Top Rd Rd 22-2 to Rge Rd 22-3, and<br>Rge Rd 22-3 (mm Twp Rd 10-0 to Twp Rd 10-0. Twp Rd 10-0. Twp Rd 10-0.75%Rge Rd 19-2 (Readymade Road)From Hwy 512 south to Twp Rd 8-2 (6.4 kms)100%Rge Rd 21-2 (Sunnyide Road)From Highway 25 to Twp Rd 12-0 (0.5km)100%Rge Rd 21-2 (Sunnyide Road)From Hwy 3 to Twp Rd 9-4 (6.6 kms)100%Twp Rd 8-4 (Sunset Arces Road)From Hwy 3 to Twp Rd 9-4 (0.6 kms)100%Twp Rd 10-0. (Westiview Road, Old Hwy 3)From Rge Rd 23-3 (Old Hwy 23, to Rge Rd 23-4 (0.8 km)100%Twp Rd 91-0. (Musteiwe Road, Old Hwy 3)From Hwy 3 to Rge Rd 23-3 (Old Hwy 23, to Rge Rd 23-4 (0.8 km)100%Rge Rd 21-1 (Indian Hill Got Course Road)From Hwy 25 South then East to end of pavement (0.5 km)75%Rge Rd 22-5 (CPR Road)From Twp Rd 9-4 (Kipp Road) North West to end of pavement (1.3 km)75%Rge Rd 21-5 (Neher Haul Road)From Twp Rd 9-4 (Kipp Road) North West to end of pavement (1.3 km)75%Rge Rd 21-5 (Neher Haul Road)From Twp Rd 9-2 to 200m north of Twp Rd 8-2 (0.8 km)100%Rge Rd 21-5 (Neher Haul Road)From Highway 25 south to end of pavement (0.5 km)75%Rge Rd 21-5 (Neher Haul Road)From Twp Rd 9-2 to 200m west of Mountain Meadows Road (1.8 km)75%Rge Rd 21-5 (Neher Haul Road)From Highway 25 south to end of pavement (0.6 km)75%Rge Rd 21-5 (Neher Haul Road)From Highway 25 south to end of ravement (0.6 km)75%Rge Rd 21                                                                                                                                                                                                                                                                                                                                                                                                                                                                                                                                                                                                                        |   |                                                                                  |                                                                                                   |          |        |       |
| South Park Lake Road         Rge Rd 22-2 from Hwy 25 to Twp Rd 10-0 from Rge Rd 22-2 to Rge Rd 22-3, and<br>Rge Rd 22-3 from Hwy 61 0-0 to Twp Rd 10-0.         76%           Rge Rd 19-2 (Readymade Road)         From Hwy 51 south to Twp Rd 9-2 (6.4 kms)         100%           Rge Rd 21-2 (Sunnyside Road)         From Hwy 310 Twp Rd 10-0 to Twp Rd 10-2 (0.5 km)         76%           Rge Rd 21-2 (Sunnyside Road)         From Hwy 310 Twp Rd 9-4 (5.6 kms)         100%         77%           Twp Rd 8-4 (Sunset Acres Road)         From City of Lefthridge limits to Rge Rd 22-4 (0.3 km)         76%         76%           Twp Rd 10-2 (West Monarch Road)         From Rge Rd 23-3 (Old Hwy 23) to Rge Rd 24-0 (3.2 kms)         100%         77%           Local Olied Roads         From Hwy 3 to Rge Rd 23-3 (Old Hwy 23, 5.3 kms)         75%         75%           Rge Rd 19-1 (Indian Hill Golf Course Road)         From Hwy 25 South then East to end of pavement (0.5 km)         75%           Rge Rd 22-5 (CPR Road)         From Twp Rd 9-4 (Kipp Road) North West to end of pavement (1.3 km)         75%           Rge Rd 21-5 (Neher Haul Road)         From Hwy 810 Qa pavement (0.6 km)         75%           Rge Rd 21-5 (Reaerch Station Road)         From Twp Rd 9-10-210 Twp Rd 10-210 Twp Rd 10-210 Twp Rd 9-2 (0.8 km)         75%           Rge Rd 21-5 (Neher Haul Road)         From Twp Rd 9-2 (0.0 km)         75%         75%           Rge Rd 21-2 (Rueearch S                                                                                                                                                                                                                                                                                                                                                                                                                                                                                                                                                                                                                        |   | River Ridge Road                                                                 | From Twp Rd 9-2 North West to Rge Rd 22-4 (2 km)                                                  | 75%      |        |       |
| South Park Lake Notad       Rge Rd 122,3 from Twp Rd 10-0 trwp Rd 10-2.       13%         Rge Rd 19-2 (Readymade Road)       From Hwy 512 south to Twp Rd 9-2 (6.4 kms)       100%         Rge Rd 20-0 (Sundial Road)       From Hwy 315 trwp Rd 12-0 (0.5 km)       75%         Rge Rd 21-2 (Bunnyside Road)       From Hwy 35 to Twp Rd 9-4 (5.6 kms)       100%         Twp Rd 8-4 (Sunset Acres Road)       From Ry 8 40 2.5 (0.5 km)       100%         Twp Rd 10-0.2 (West Monarch Road)       From Rge Rd 23-4 (0ld Hwy 23) to Rge Rd 22-4 (0.8 km)       100%         Twp Rd 10-0.4 (Westiew Road, Old Hwy 3)       From Hwy 3 to Rge Rd 23-4 (0.3 kms)       100%         Twp Rd 10-0.4 (Westiew Road, Old Hwy 3)       From Hwy 3 to Rge Rd 23-3 (0ld Hwy 23, 5.3 kms)       75%         Local Olide Roads       From Hwy 25 South then East to end of pavement (0.5 km)       75%         Rge Rd 19-1 (Indian Hill Golf Course Rod)       From Twp Rd 9-4 (Kipp Road) North West to end of pavement (1.3 km)       75%         Rge Rd 21-1 (McNally Road)       From Twp Rd 9-2 to Twp Rd 9-2 (0.8 kms)       75%         Rge Rd 21-5 (Neher Haul Road)       From Twp Rd 10-2 to Twp Rd 10-1A       100%         Rge Rd 21-5 (Neher Haul Road)       From Twp Rd 10-2 to Twp Rd 10-1A       100%         Rge Rd 21-5 (Rolter Butte Golf Course Road)       From Hyy 810 South to end of pavement (1.6 kms)       75%         Rge Rd 21-5 (N                                                                                                                                                                                                                                                                                                                                                                                                                                                                                                                                                                                                                                                                              |   | Rge Rd 21-1 (Rec-Tec Road)                                                       |                                                                                                   | 100%     |        |       |
| Rge Rd 20-0 (Sundial Road)       From Highway 25 to Twp Rd 12-0 (0.5km)       75%       C       Twp Rd 92-12 (Sunnyside Road)       From Hwy 3 to Twp Rd 94 (5.6 kms)       100%       Twp Rd 94 (Susset Acres Road)       From City of Lethbridge limits to Rge Rd 22-4 (0.8 km)       75%       Twp Rd 94 (Susset Acres Road)       From City of Lethbridge limits to Rge Rd 22-4 (0.8 km)       75%       Twp Rd 10-2 (West Monarch Road)       From Rge Rd 23-3 (Old Hwy 23) to Rge Rd 24-0 (3.2 kms)       100%       100%       100%       100%       100%       100%       100%       100%       100%       100%       100%       100%       100%       100%       100%       100%       100%       100%       100%       100%       100%       100%       100%       100%       100%       100%       100%       100%       100%       100%       100%       100%       100%       100%       100%       100%       100%       100%       100%       100%       100%       100%       100%       100%       100%       100%       100%       100%       100%       100%       100%       100%       100%       100%       100%       100%       100%       100%       100%       100%       100%       100%       100%       100%       100%       100%       100%       100%       100%       100%                                                                                                                                                                                                                                                                                                                                                                                                                                                                                                                                                                                                                                                                                                                                                                                                                          |   | South Park Lake Road                                                             |                                                                                                   | 75%      |        |       |
| Rge Rd 21-2 (Sunnyside Road)From Hwy 3 to Twp Rd 9-4 (5.6 kms)TWP RdTwp Rd 8-4 (Sunset Acres Road)From City of Lethbridge limits to Rge Rd 22-4 (0.8 km)75%Twp Rd 10-2 (West Monarch Road)From Rge Rd 23-4 (Old Hwy 23) to Rge Rd 24-0 (3.2 kms)100%Twp Rd 10-0A (Westview Road, Old Hwy 3)From Hwy 3 to Rge Rd 23-3 (Old Hwy 23, 5.3 kms)75%Local Olled RoadsFrom Hwy 3 to Rge Rd 23-3 (Old Hwy 23, 5.3 kms)75%Local Olled RoadsFrom Hwy 25 South then East to end of pavement (0.5 km)75%Rge Rd 25-5 (CPR Road)From Twp Rd 9-4 (Kipp Road) North West to end of pavement (1.3 km)75%Rge Rd 21-1 (McNally Road)From Hwy 508 (4.8 kms)75%Twp Rd 9-0 (Mountain Meadows Road)From Twp Rd 9-4 (Kipp Road) North West to end of pavement (1.3 km)75%Rge Rd 21-5 (Neher Haul Road)From Twp Rd 10-2 to Twp Rd 10-2 t                                                                                                                                                                                                                                                                                                                                                                    |   |                                                                                  |                                                                                                   |          |        |       |
| Twp Rd 8-4 (Sunset Acres Road)From City of Lethbridge limits to Rge Rd 22-4 (0.8 km)75%Twp Rd 10-2 (West Monarch Road)From Rge Rd 23-4 (Old Hwy 23) to Rge Rd 24-0 (3.2 kms)100%Twp Rd 10-0A (Westview Road, Old Hwy 3)From Hwy 3 to Rge Rd 23-3 (Old Hwy 23, 5.3 kms)75% <b>Local Olied Roads</b> Twp Rd 91-A (Arnoldussen Road)From Hwy 25 South then East to end of pavement (0.5 km)75%Rge Rd 19-1 (Indian Hill Golf Course Rd)From 400m north of Twp Rd 8-2 to 1200m north of Twp Rd 8-2 (0.8 km)75%Rge Rd 22-5 (CPR Road)From Twp Rd 9-4 (Kipp Road) North West to end of pavement (1.3 km)75%Rge Rd 21-1 (McNaily Road)From Twp Rd 9-4 (Kipp Road) North West to end of pavement (1.8 km)75%Rge Rd 21-5 (Neher Haul Road)From Twp Rd 10-2 to Twp Rd 10-1A100%Rge Rd 21-5 (Picture Butte Golf Course Road)From Hwy 4 to Hwy 508 (2.0 kms)75%Rge Rd 21-2A (Research Station Road)From Hwy 4 to Hwy 508 (2.0 kms)75%Rge Rd 20-4 (South Iron Springs Road)From Twp Rd 11-2 to Twp Rd 10-2 to Twp Rd 10.6 km)100%Rge Rd 20-4 (South Iron Springs Road)From Twp Rd 11-2 to Hwy 519 (6.4 kms)50%Rge Rd 20-4 (South Iron Springs Road)From Twp Rd 11-2 to Hwy 519 (6.4 kms)50%Rge Rd 20-0 & Rge Rd 15-5 (Sundial Road)From Twp Rd 11-2 to Hwy Fd 19-3A (0.8 km)50%Rge Rd 20-0 & Statian Road)From Twp Rd 11-2 to Hwy 519 (6.4 kms)50%Rge Rd 20-0 & Statian Road)From Twp Rd 12-0 north to Twp Rd 13-0 (10 kms)50%Rge Rd 20-0 & Statian Road)From Twp Rd 13-0 (10 kms)5                                                                                                                                                                                                                                                                                                                                                                                                                                                                                                                                                                                                                                                                |   |                                                                                  |                                                                                                   | c        |        |       |
| Tup Rd 10-0A (Westview Road, Old Hwy 3)From Hwy 3 to Rge Rd 23-3 (Old Hwy 23, 5.3 kms)75%Local Oiled RoadsTup Rd 91-A (Arnoldussen Road)From Hwy 25 South then East to end of pavement (0.5 km)75%Rge Rd 19-1 (Indian Hill Golf Course Rd)From 400m north of Tup Rd 8-2 to 1200m north of Tup Rd 8-2 (0.8km)75%Rge Rd 22-5 (CPR Road)From Twp Rd 9-4 (Kipp Road) North West to end of pavement (1.3 km)75%Rge Rd 22-1 (Indian Hill Golf Course Rd)From Twp Rd 9-4 (Kipp Road) North West to end of pavement (1.3 km)75%Rge Rd 21-1 (McNally Road)From Twp Rd 10-2 to Twp Rd 10-1A100%Rge Rd 21-5 (Neher Haul Road)From Twp Rd 10-2 to Twp Rd 10-1A100%Rge Rd 21-5 (Neher Haul Road)From Highway 25 south to end of pavement (0.6 km)75%Rge Rd 21-2A (Research Station Road)From Hwy 4 to Hwy 508 (2.0 kms)75%Rge Rd 20-5From Hwy 4 to Hwy 508 (2.0 kms)75%Rge Rd 20-4 (South Iron Springs Road)From Twp Rd 12-2 to hwy 519 (6.4 kms)50%Rge Rd 20-0 & Rge Rd 19-5 (Sundial Road)From Twp Rd 12-2 to north to Twp Rd 13-0 (10 kms)50%Rge Rd 20-5 (Vista Meadows Road)From Twp Rd 12-2 to north to Twp Rd 13-0 (10 kms)50%Rge Rd 20-5 (Vista Meadows Road)From Twp Rd 9-4 (Kipp Rd) to Twp Rd 9-3A (0.8 km)50%Rge Rd 20-5 (Vista Meadows Road)From Twp Rd 9-4 (Kipp Rd) to Twp Rd 9-3A (0.8 km)50%Rge Rd 21-2 (Weatherup Road)From Twp Rd 9-4 (Kipp Rd) to Twp Rd 9-3A (0.8 km)50%Rge Rd 21-2 (Weatherup Road)From Twp Rd 9-4 (Kipp Rd) to Twp Rd 9-3A (0.8 km)50%Rg                                                                                                                                                                                                                                                                                                                                                                                                                                                                                                                                                                                                                                                                    |   | Twp Rd 8-4 (Sunset Acres Road)                                                   | From City of Lethbridge limits to Rge Rd 22-4 (0.8 km)                                            | 75%      |        |       |
| Local Oiled RoadsTwp Rd 91-A (Arnoldussen Road)From Hwy 25 South then East to end of pavement (0.5 km)75%Rge Rd 19-1 (Indian Hill Golf Course Rd)From 400m north of Twp Rd 8-2 to 1200m north of Twp Rd 8-2 (0.8km)75%Rge Rd 22-5 (CPR Road)From Twp Rd 9-4 (Kipp Road) North West to end of pavement (1.3 km)75%Rge Rd 21-1 (McNalily Road)From Hwy 4 to Hwy 508 (4.8 kms)75%Twp Rd 9-0 (Mountain Meadows Road)From Twp Rd 10-2 to Twp Rd 10-1A100%Rge Rd 21-5 (Neher Haul Road)From Hwy At 0 Huy 508 (2.0 kms)75%Rge Rd 21-5 (Neher Haul Road)From Hwy 512 South to end of pavement (1.6 kms)75%Rge Rd 20-5From Hwy 512 South to end of pavement (0.6 km)100%Rge Rd 20-5From Hwy 519 South to end of road (0.8 km)50%Rge Rd 20-6From Twp Rd 11-2 to Twp Rd 13-0 (10 kms)50%Rge Rd 20-0 & Rge Rd 19-5 (Sundial Road)From Twp Rd 12-0 north to Twp Rd 13-0 (10 kms)50%Rge Rd 20-0 & Rge Rd 19-5 (Sundial Road)From Twp Rd 12-0 north to Twp Rd 9-3A (0.8 km)50%Rge Rd 20-5 (Vista Meadows Road)From Twp Rd 12-10 north to Twp Rd 9-3A (0.8 km)50%Rge Rd 20-5 (Vista Meadows Road)From Twp Rd 12-10 north to Twp Rd 9-3A (0.8 km)50%Rge Rd 20-5 (Vista Meadows Road)From Twp Rd 12-10 north to Twp Rd 9-3A (0.8 km)50%Rge Rd 20-5 (Vista Meadows Road)From Hwy 512 (0.8 km)50%Rge Rd 20-5 (Vista Meadows Road)From Twp Rd 9-4 (Kipp Rd) to Twp Rd 9-3A (0.8 km)50%Rge Rd 20-5 (Vista Meadows Road)From Hwy 512 (0.8 km)75% <tr< td=""><td>1</td><td></td><td></td><td></td><td></td><td></td></tr<>                                                                                                                                                                                                                                                                                                                                                                                                                                                                                                                                                                                                                                   | 1 |                                                                                  |                                                                                                   |          |        |       |
| Twp Rd 91-A (Arnoldussen Road)From Hwy 25 South then East to end of pavement (0.5 km)75%Rge Rd 19-1 (Indian Hill Golf Course Rd)From 400m north of Twp Rd 8-2 to 1200m north of Twp Rd 8-2 (0.8km)75%Rge Rd 22-5 (CPR Road)From Twp Rd 9-4 (Kipp Road) North West to end of pavement (1.3 km)75%Rge Rd 21-1 (McNally Road)From Hwy 4 to Hwy 508 (4.8 kms)75%Twp Rd 9-0 (Mountain Meadows Road)From City of Lethbridge Limits to 200m west of Mountain Meadows Road (1.8 km)75%Rge Rd 21-5 (Neher Haul Road)From Twp Rd 10-2 to Twp Rd 10-1A100%Rge Rd 21-5 (Picture Butte Golf Course Road)From Hwy 512 South to end of pavement (0.6 km)100%Rge Rd 20-5From Hwy 512 South to end of pavement (0.6 km)100%Rge Rd 20-5From Hwy 519 South to end of road (0.8 km)50%Rge Rd 20-4 (South Iron Springs Road)From Twp Rd 12-2 on orth to Twp Rd 13-0 (10 kms)50%Rge Rd 20-0 & Rge Rd 19-5 (Sundial Road)From Twp Rd 9-4 (Kipp Rd) to Twp Rd 9-3A (0.8 km)50%Rge Rd 20-5 (Vista Meadows Road)From Twp Rd 9-4 (Kipp Rd) to Twp Rd 9-3A (0.8 km)50%Rge Rd 20-5 (Vista Meadows Road)From Twp Rd 9-4 (Kipp Rd) to Twp Rd 9-3A (0.8 km)50%Rge Rd 20-5 (Vista Meadows Road)From Hwy 512 (0.8 km)50%Rge Rd 20-5 (Vista Meadows Road)From Hwy 512 (0.8 km)50%Rge Rd 20-5 (Vista Meadows Road)From Twp Rd 9-4 (Kipp Rd) to Twp Rd 9-3A (0.8 km)50%Rge Rd 20-5 (Vista Meadows Road)From Hwy 512 (0.8 km)50%Rge Rd 21-2 (Weatherup Road)From Hwy 3 to Hwy 512 (0.8 km)75%<                                                                                                                                                                                                                                                                                                                                                                                                                                                                                                                                                                                                                                                                             |   |                                                                                  | гин нwy з ю кде ка 23-3 (Ula Hwy 23, 5.3 kms)                                                     | 75%      |        |       |
| Rge Rd 19-1 (Indian Hill Golf Course Rd)From 400m north of Twp Rd 8-2 to 1200m north of Twp Rd 8-2 (0.8km)75%Rge Rd 22-5 (CPR Road)From Twp Rd 9-4 (Kipp Road) North West to end of pavement (1.3 km)75%Rge Rd 21-1 (McNally Road)From Hwy 4 to Hwy 508 (4.8 kms)75%Twp Rd 9-0 (Mountain Meadows Road)From City of Lethbridge Limits to 200m west of Mountain Meadows Road (1.8 km)75%Rge Rd 21-5 (Neher Haul Road)From Twp Rd 10-2 to Twp Rd 10-1A100%Rge Rd 21-5 (Picture Butte Golf Course Road)From Hwy 512 South to end of pavement (1.6 kms)75%Rge Rd 20-5From Hwy 512 South to end of pavement (0.6 km)100%Rge Rd 20-5From Hwy 4 10+Wy 508 (2.0 kms)75%Rge Rd 20-4 (South Iron Springs Road)From Twp Rd 11-2 to Hwy 519 (6.4 kms)50%Rge Rd 20-0 & Rge Rd 19-5 (Sundial Road)From Twp Rd 12-0 north to Twp Rd 13-0 (10 kms)50%Rge Rd 20-5 (Vista Meadows Road)From Twp Rd 9-4 (Kipp Rd) to Twp Rd 13-0 (10 kms)50%Rge Rd 20-0 & Rge Rd 19-5 (Sundial Road)From Twp Rd 12-0 north to Twp Rd 13-0 (10 kms)50%Rge Rd 20-5 (Vista Meadows Road)From Hwy 512 to end of pavement (0.8 km)50%Rge Rd 20-5 (Vista Meadows Road)From Twp Rd 9-4 (Kipp Rd) to Twp Rd 9-3A (0.8 km)50%Rge Rd 20-5 (Vista Meadows Road)From Hwy 512 to end of pavement (0.8 km)50%Rge Rd 20-5 (Vista Meadows Road)From Hwy 512 to end of pavement (0.8 km)50%Rge Rd 20-5 (Vista Meadows Road)From Hwy 512 to end of pavement (0.8 km)50%Rge Rd 21-2 (Weatherup Road)From Hwy 3 to Hwy 51                                                                                                                                                                                                                                                                                                                                                                                                                                                                                                                                                                                                                                                                    |   |                                                                                  | From Hwy 25 South then Fast to end of navement (0.5 km)                                           | 75%      |        |       |
| Rge Rd 22-5 (CPR Road)From Twp Rd 9-4 (Kipp Road) North West to end of pavement (1.3 km)75%Rge Rd 21-1 (McNally Road)From Hwy 4 to Hwy 508 (4.8 kms)75%Twp Rd 9-0 (Mountain Meadows Road)From City of Lethbridge Limits to 200m west of Mountain Meadows Road (1.8 km)75%Rge Rd 21-5 (Neher Haul Road)From Twp Rd 10-2 to Twp Rd 10-1A100%Rge Rd 21-5 (Picture Butte Golf Course Road)From Highway 25 south to end of pavement (1.6 kms)75%Rge Rd 21-2A (Research Station Road)From Hwy 4 to Hwy 508 (2.0 kms)75%Rge Rd 20-5From Hwy 4 to Hwy 508 (2.0 kms)75%Rge Rd 21-2A (Rudelich Road)From Twp Rd 11-2 to Hwy 519 (6.4 kms)50%Rge Rd 20-0 & Rge Rd 19-5 (Sundial Road)From Twp Rd 12-0 north to Twp Rd 13-0 (10 kms)50%Rge Rd 22-3 (Vantland Road)From Twp Rd 9-4 (Kipp Rd) to Twp Rd 9-3A (0.8 km)50%Rge Rd 20-5 (Vista Meadows Road)From Twy Rd 9-2 (0.8 km)50%Rge Rd 20-5 (Vista Meadows Road)From Twp Rd 9-2 (0.8 km)50%Rge Rd 20-0 & Rge Rd 19-5 (Sundial Road)From Twp Rd 12-0 north to Twp Rd 13-0 (10 kms)50%Rge Rd 20-5 (Vista Meadows Road)From Twp Rd 9-4 (Kipp Rd) to Twp Rd 9-3A (0.8 km)50%Rge Rd 20-5 (Vista Meadows Road)From Twy Rd 9-2 (0.8 km)50%Rge Rd 21-2 (Weatherup Road)From Hwy 512 (0.8 km)75%                                                                                                                                                                                                                                                                                                                                                                                                                                                                                                                                                                                                                                                                                                                                                                                                                                                                                                         |   |                                                                                  |                                                                                                   |          |        |       |
| Twp Rd 9-0 (Mountain Meadows Road)From City of Lethbridge Limits to 200m west of Mountain Meadows Road (1.8 km)75%Rge Rd 21-5 (Neher Haul Road)From Twp Rd 10-2 to Twp Rd 10-1A100%Rge Rd 21-5 (Picture Butte Golf Course Road)From Highway 25 south to end of pavement (1.6 kms)75%Rge Rd 21-2A (Research Station Road)From Hwy 512 South to end of pavement (0.6 km)100%Rge Rd 20-5From Hwy 4 to Hwy 508 (2.0 kms)75%Rge Rd 21-2A (Rudelich Road)From Highway 519 South to end of road (0.8 km)50%Rge Rd 20-4 (South Iron Springs Road)From Twp Rd 11-2 to Hwy 519 (6.4 kms)50%Rge Rd 20-0 & Rge Rd 19-5 (Sundial Road)From Twp Rd 12-0 north to Twp Rd 13-0 (10 kms)50%Rge Rd 20-3 (Viatland Road)From Twp Rd 9-4 (Kipp Rd) to Twp Rd 9-3A (0.8 km)50%Rge Rd 20-5 (Vista Meadows Road)From Hwy 512 to end of pavement (0.8 km)50%Rge Rd 20-5 (Vista Meadows Road)From Hwy 512 (0.8 km)50%Rge Rd 21-2 (Weatherup Road)From Twp Rd 9-4 (Kipp Rd) to Twp Rd 9-3A (0.8 km)50%Rge Rd 21-2 (Weatherup Road)From Hwy 512 (0.8 km)75%Rge Rd 21-2 (Weatherup Road)From Hwy 512 (0.8 km)75%Rge Rd 21-2 (Weatherup Road)From Hwy 3 to Hwy 512 (0.8 km)75%                                                                                                                                                                                                                                                                                                                                                                                                                                                                                                                                                                                                                                                                                                                                                                                                                                                                                                                                                                                    |   |                                                                                  | From Twp Rd 9-4 (Kipp Road) North West to end of pavement (1.3 km)                                |          |        | TWP R |
| Rge Rd 21-5 (Neher Haul Road)From Twp Rd 10-2 to Twp Rd 10-1A100%Rge Rd 21-5 (Picture Butte Golf Course Road)From Highway 25 south to end of pavement (1.6 kms)75%Rge Rd 21-2A (Research Station Road)From Hwy 512 South to end of pavement (0.6 km)100%Rge Rd 20-5From Hwy 4 to Hwy 508 (2.0 kms)75%Rge Rd 21-2A (Rudelich Road)From Highway 519 South to end of road (0.8 km)50%Rge Rd 20-4 (South Iron Springs Road)From Twp Rd 11-2 to Hwy 519 (6.4 kms)50%Rge Rd 20-0 & Rge Rd 19-5 (Sundial Road)From Twp Rd 12-0 north to Twp Rd 13-0 (10 kms)50%Rge Rd 20-5 (Vista Meadows Road)From Twp Rd 9-4 (Kipp Rd) to Twp Rd 9-3A (0.8 km)50%Rge Rd 21-2 (Weatherup Road)From Hwy 512 to end of pavement (0.8 km)50%Rge Rd 21-2 (Weatherup Road)From Hwy 512 to end of pavement (0.8 km)50%Rge Rd 21-2 (Weatherup Road)From Twp Rd 9-4 (Kipp Rd) to Twp Rd 9-3A (0.8 km)50%Rge Rd 21-2 (Weatherup Road)From Hwy 512 to end of pavement (0.8 km)75%Rge Rd 21-2 (Weatherup Road)From Hwy 3 to Hwy 512 (0.8 km)75%                                                                                                                                                                                                                                                                                                                                                                                                                                                                                                                                                                                                                                                                                                                                                                                                                                                                                                                                                                                                                                                                                                                       |   |                                                                                  |                                                                                                   |          |        |       |
| Rge Rd 21-5 (Picture Butte Golf Course Road)From Highway 25 south to end of pavement (1.6 kms)75%Rge Rd 21-2A (Research Station Road)From Hwy 512 South to end of pavement (0.6 km)100%Rge Rd 20-5From Hwy 4 to Hwy 508 (2.0 kms)75%Rge Rd 21-2A (Rudelich Road)From Highway 519 South to end of road (0.8 km)50%Rge Rd 20-4 (South Iron Springs Road)From Twp Rd 11-2 to Hwy 519 (6.4 kms)50%Rge Rd 20-0 & Rge Rd 19-5 (Sundial Road)From Twp Rd 12-0 north to Twp Rd 13-0 (10 kms)50%Rge Rd 20-5 (Vista Meadows Road)From Twp Rd 9-4 (Kipp Rd) to Twp Rd 9-3A (0.8 km)50%Rge Rd 21-2 (Weatherup Road)From Hwy 512 to end of pavement (0.8 km)50%Rge Rd 21-2 (Weatherup Road)From Hwy 512 to end of pavement (0.8 km)50%Rge Rd 21-2 (Weatherup Road)From Hwy 512 to end of pavement (0.8 km)50%Rge Rd 21-2 (Weatherup Road)From Hwy 512 to end of pavement (0.8 km)75%                                                                                                                                                                                                                                                                                                                                                                                                                                                                                                                                                                                                                                                                                                                                                                                                                                                                                                                                                                                                                                                                                                                                                                                                                                                              |   |                                                                                  |                                                                                                   |          |        |       |
| Rge Rd 20-5From Hwy 4 to Hwy 508 (2.0 kms)75%Rge Rd 21-2A (Rudelich Road)From Highway 519 South to end of road (0.8 km)50%Rge Rd 20-4 (South Iron Springs Road)From Twp Rd 11-2 to Hwy 519 (6.4 kms)50%Rge Rd 20-0 & Rge Rd 19-5 (Sundial Road)From Twp Rd 12-0 north to Twp Rd 13-0 (10 kms)50%Rge Rd 22-3 (Vantland Road)From Twp Rd 9-4 (Kipp Rd) to Twp Rd 9-3A (0.8 km)50%Rge Rd 20-5 (Vista Meadows Road)From Hwy 512 to end of pavement (0.8 km)75%Rge Rd 21-2 (Weatherup Road)From Hwy 3 to Hwy 512 (0.8 km)75%                                                                                                                                                                                                                                                                                                                                                                                                                                                                                                                                                                                                                                                                                                                                                                                                                                                                                                                                                                                                                                                                                                                                                                                                                                                                                                                                                                                                                                                                                                                                                                                                              |   |                                                                                  |                                                                                                   |          |        |       |
| Rge Rd 21-2A (Rudelich Road)From Highway 519 South to end of road (0.8 km)50%Rge Rd 20-4 (South Iron Springs Road)From Twp Rd 11-2 to Hwy 519 (6.4 kms)50%Rge Rd 20-0 & Rge Rd 19-5 (Sundial Road)From Twp Rd 12-0 north to Twp Rd 13-0 (10 kms)50%Rge Rd 22-3 (Vantland Road)From Twp Rd 9-4 (Kipp Rd) to Twp Rd 9-3A (0.8 km)50%Rge Rd 20-5 (Vista Meadows Road)From Hwy 512 to end of pavement (0.8 km)75%Rge Rd 21-2 (Weatherup Road)From Hwy 3 to Hwy 512 (0.8 km)75%                                                                                                                                                                                                                                                                                                                                                                                                                                                                                                                                                                                                                                                                                                                                                                                                                                                                                                                                                                                                                                                                                                                                                                                                                                                                                                                                                                                                                                                                                                                                                                                                                                                           |   | <b>o</b> ( )                                                                     |                                                                                                   |          |        |       |
| Rge Rd 20-4 (South Iron Springs Road)From Twp Rd 11-2 to Hwy 519 (6.4 kms)50%Rge Rd 20-0 & Rge Rd 19-5 (Sundial Road)From Twp Rd 12-0 north to Twp Rd 13-0 (10 kms)50%Rge Rd 22-3 (Vantland Road)From Twp Rd 9-4 (Kipp Rd) to Twp Rd 9-3A (0.8 km)50%Rge Rd 20-5 (Vista Meadows Road)From Hwy 512 to end of pavement (0.8 km)75%Rge Rd 21-2 (Weatherup Road)From Hwy 3 to Hwy 512 (0.8 km)75%                                                                                                                                                                                                                                                                                                                                                                                                                                                                                                                                                                                                                                                                                                                                                                                                                                                                                                                                                                                                                                                                                                                                                                                                                                                                                                                                                                                                                                                                                                                                                                                                                                                                                                                                        |   | -                                                                                |                                                                                                   |          |        | TWD P |
| Rge Rd 22-3 (Vantland Road)From Twp Rd 9-4 (Kipp Rd) to Twp Rd 9-3A (0.8 km)50%Rge Rd 20-5 (Vista Meadows Road)From Hwy 512 to end of pavement (0.8 km)75%Rge Rd 21-2 (Weatherup Road)From Hwy 3 to Hwy 512 (0.8 km)75%                                                                                                                                                                                                                                                                                                                                                                                                                                                                                                                                                                                                                                                                                                                                                                                                                                                                                                                                                                                                                                                                                                                                                                                                                                                                                                                                                                                                                                                                                                                                                                                                                                                                                                                                                                                                                                                                                                              |   | Rge Rd 20-4 (South Iron Springs Road)                                            |                                                                                                   | 50%      |        | TWP R |
| Rge Rd 20-5 (Vista Meadows Road)From Hwy 512 to end of pavement (0.8 km)75%Rge Rd 21-2 (Weatherup Road)From Hwy 3 to Hwy 512 (0.8 km)75%                                                                                                                                                                                                                                                                                                                                                                                                                                                                                                                                                                                                                                                                                                                                                                                                                                                                                                                                                                                                                                                                                                                                                                                                                                                                                                                                                                                                                                                                                                                                                                                                                                                                                                                                                                                                                                                                                                                                                                                             |   |                                                                                  |                                                                                                   |          |        |       |
| Rge Rd 21-2 (Weatherup Road)     From Hwy 3 to Hwy 512 (0.8 km)     75%                                                                                                                                                                                                                                                                                                                                                                                                                                                                                                                                                                                                                                                                                                                                                                                                                                                                                                                                                                                                                                                                                                                                                                                                                                                                                                                                                                                                                                                                                                                                                                                                                                                                                                                                                                                                                                                                                                                                                                                                                                                              | - | •                                                                                |                                                                                                   |          |        |       |
| Twp Rd 9-4 (Wells Road)From Hwy 25 East to Rge Rd 22-1 (1.6 kms)50%                                                                                                                                                                                                                                                                                                                                                                                                                                                                                                                                                                                                                                                                                                                                                                                                                                                                                                                                                                                                                                                                                                                                                                                                                                                                                                                                                                                                                                                                                                                                                                                                                                                                                                                                                                                                                                                                                                                                                                                                                                                                  |   | . /                                                                              | • • • • •                                                                                         |          |        |       |
| •                                                                                                                                                                                                                                                                                                                                                                                                                                                                                                                                                                                                                                                                                                                                                                                                                                                                                                                                                                                                                                                                                                                                                                                                                                                                                                                                                                                                                                                                                                                                                                                                                                                                                                                                                                                                                                                                                                                                                                                                                                                                                                                                    |   | Rge Rd 21-2 (Weatherup Road)                                                     |                                                                                                   |          |        |       |